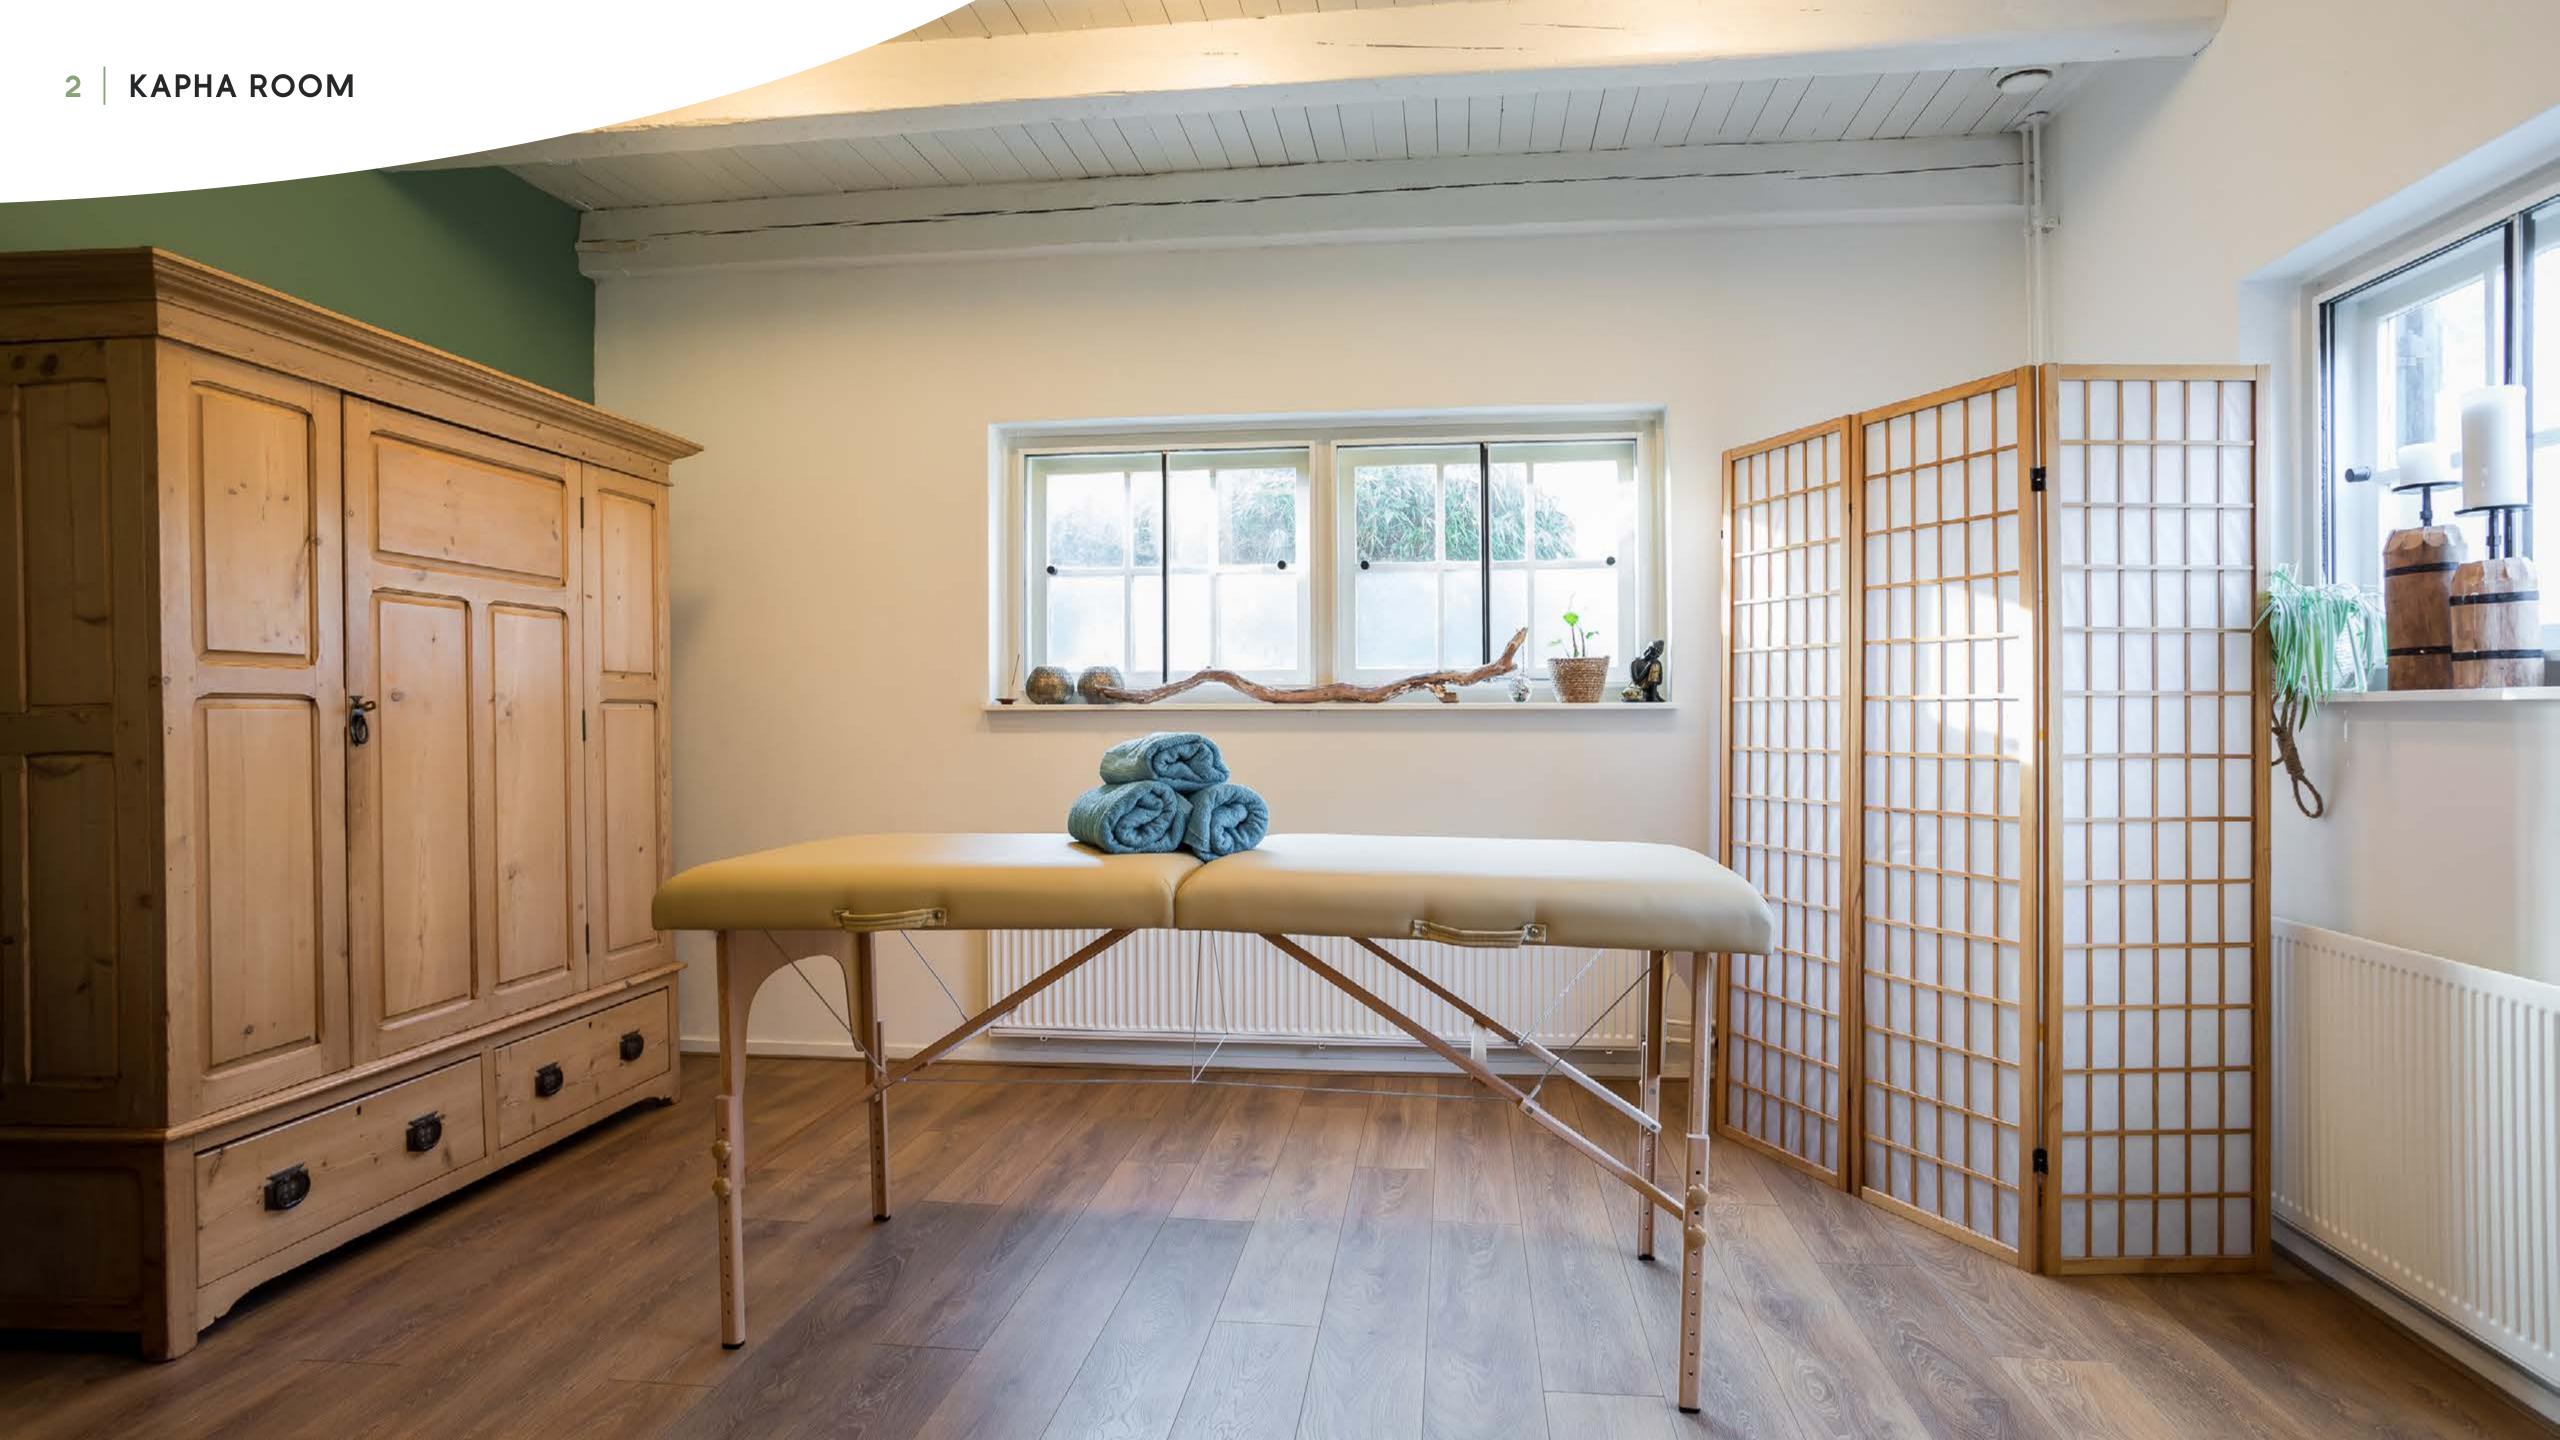

## 2 | Renting **The Kapha Room**

#### 2 KAPHA ROOM

### Info

- Nice light, heated space for massages and other treatments
- Measurements space: 4 x 4,4 meter 17,6m<sup>2</sup>
- Including massage table
- Including own sink
- Restrooms are present at location
- Including tea amenities