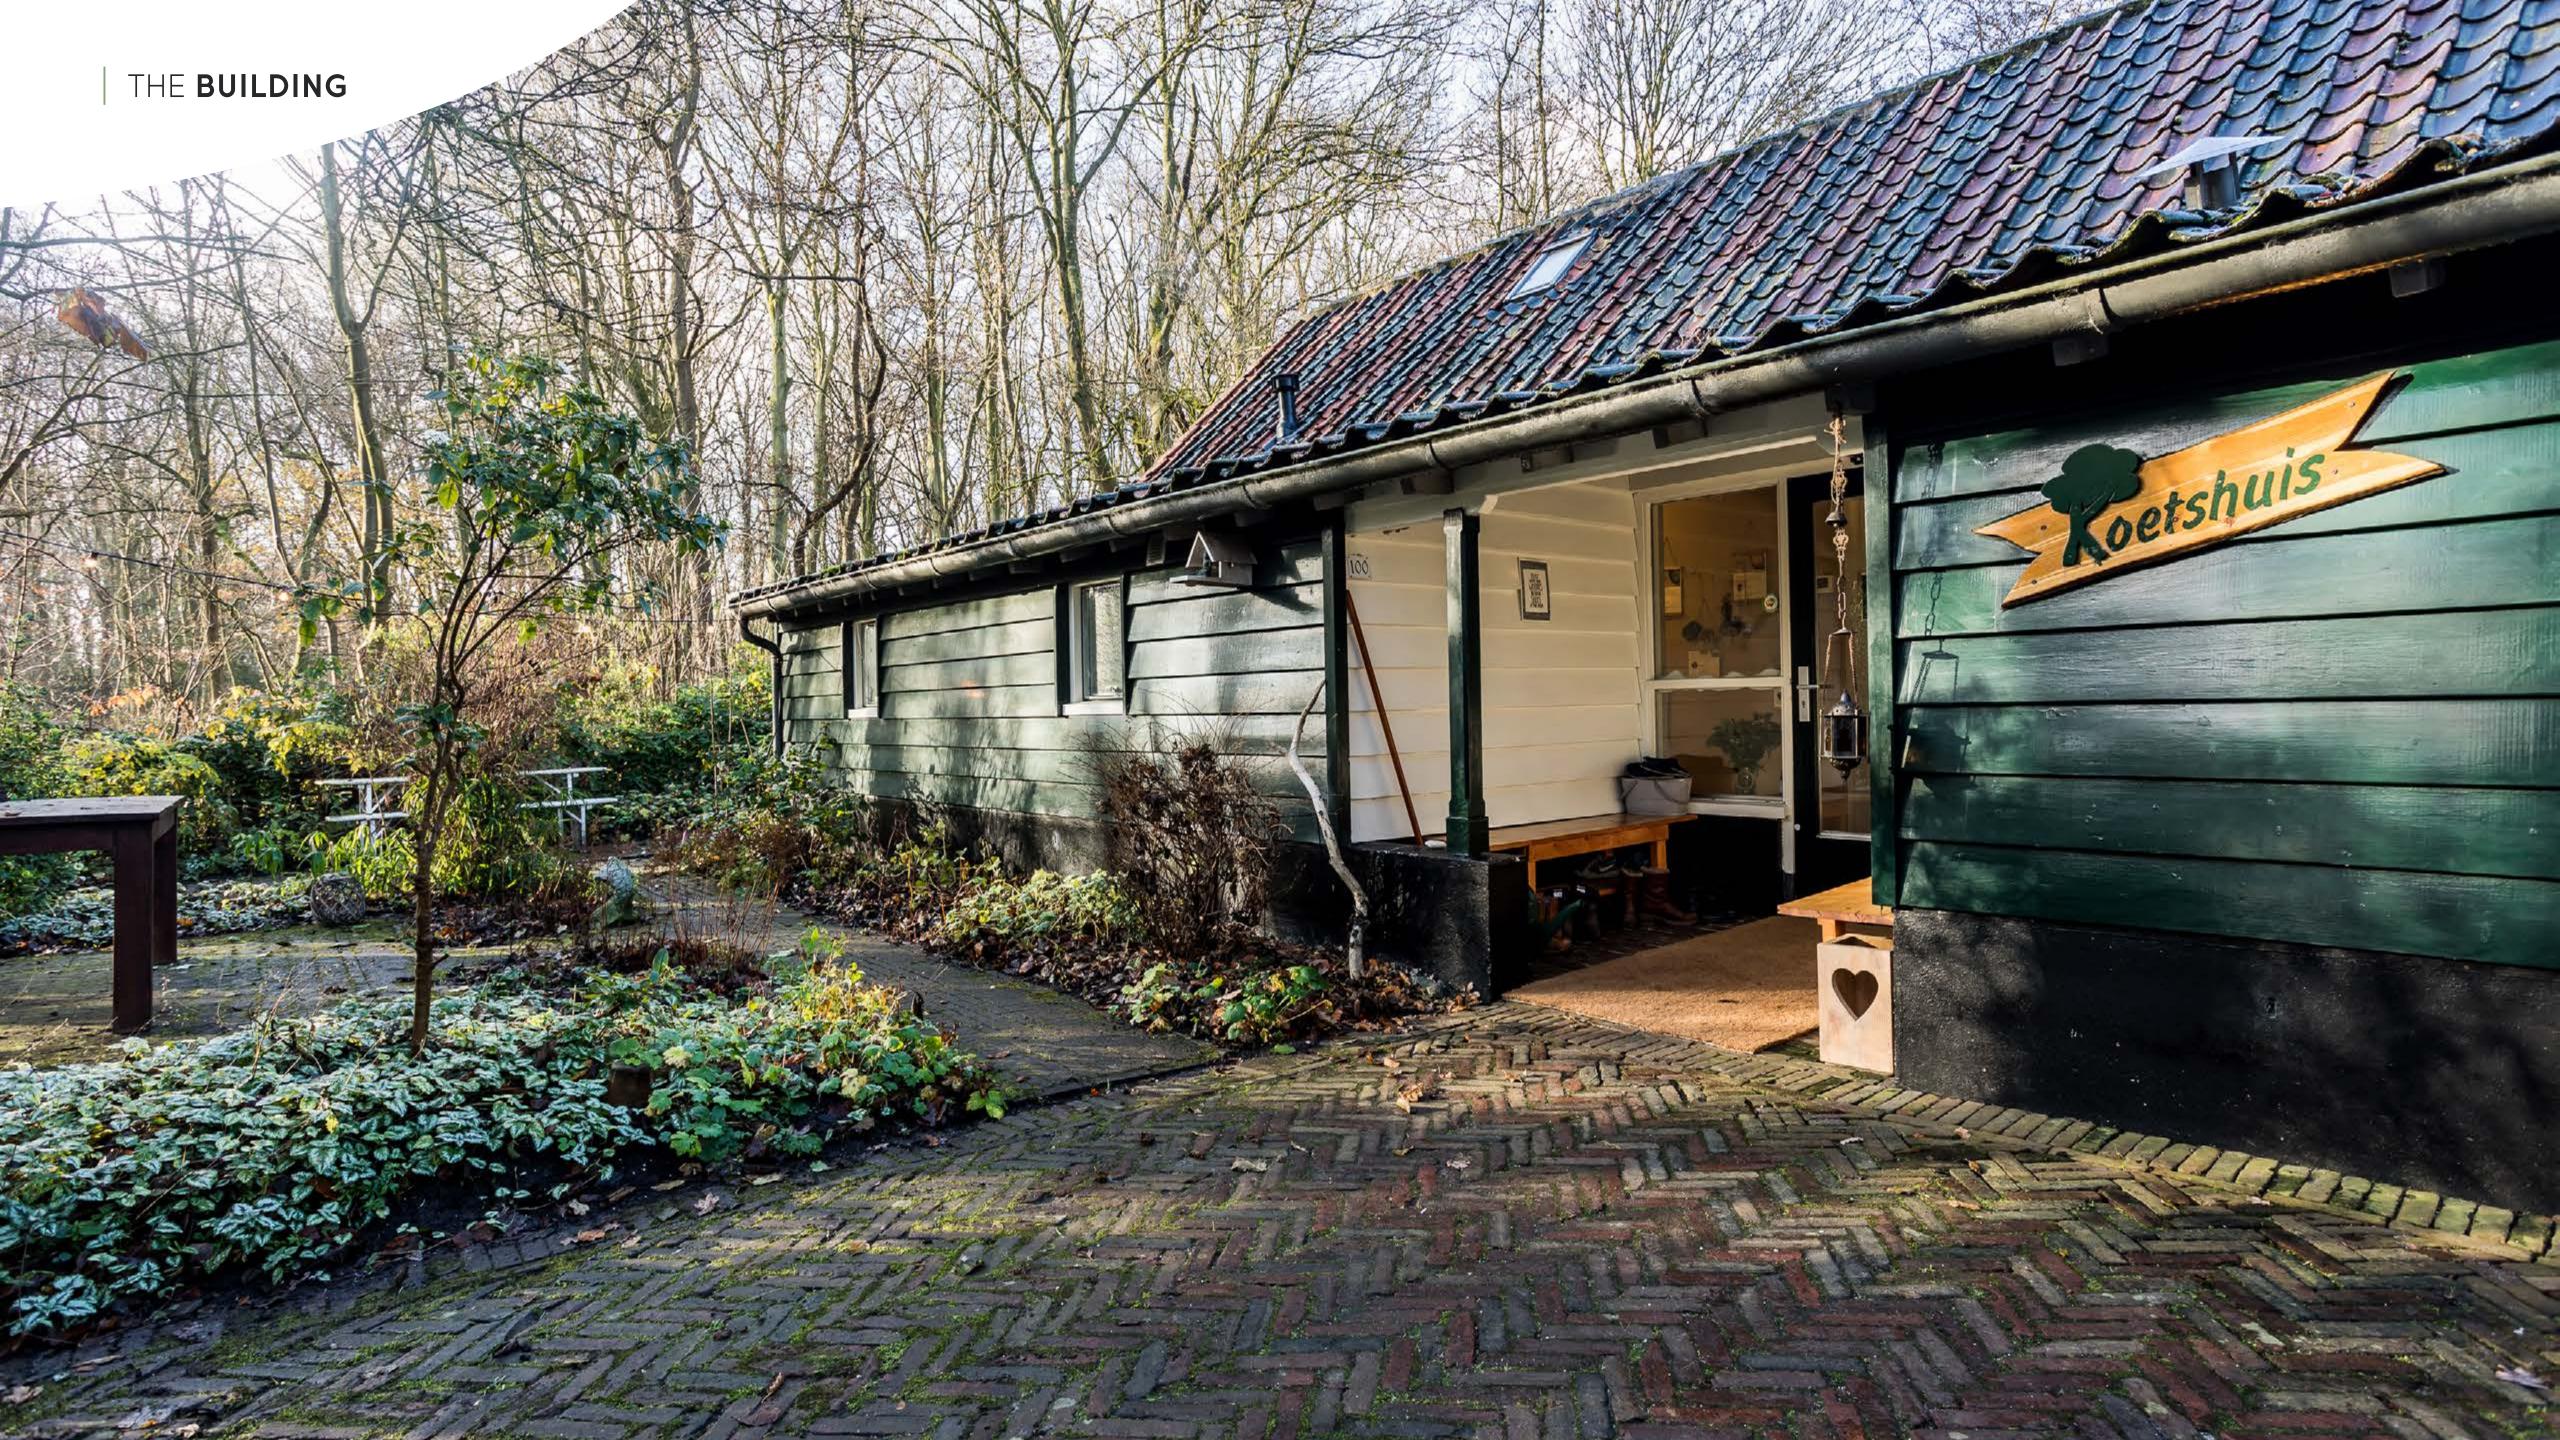

## LEIDSE HOUT

# Leiden's best kept secret

Groene Maredijk 100, 2334 CT Leiden





### The area

- In the middle of Leidse Hout
- Walking distance from Leiden CS
- Easy to access by public transport, car or bike
- Free parking available at UVS sport fields

| Т | h | re |
|---|---|----|
|   |   |    |

- 2
- 3

## e options

RENTING THE PITTA STUDIO

RENTING THE KAPHA ROOM

RENTING THE VATA ROOM

### Watch the Video











#### THE **GARDEN**



## 1 | Renting **The Pitta Studio**



















#### 1 PITTA STUDIO

## Info

- Comfortable, light and heated rooms
- The yoga studio: 9,4 x 4,4 meter **41,3m<sup>2</sup>**
- The fully equipped kitchen and lounge area:
  5,5 x 3,2 meter 17,6m<sup>2</sup>
- Including yoga mats, cushions, blankets, blocks, etc.
- Including tea amenities



#### 1 | PITTA STUDIO

## Prices 2023/2024

|                                                              |                         | 25% DISCOUNT                                         |
|--------------------------------------------------------------|-------------------------|------------------------------------------------------|
|                                                              | One<br>time