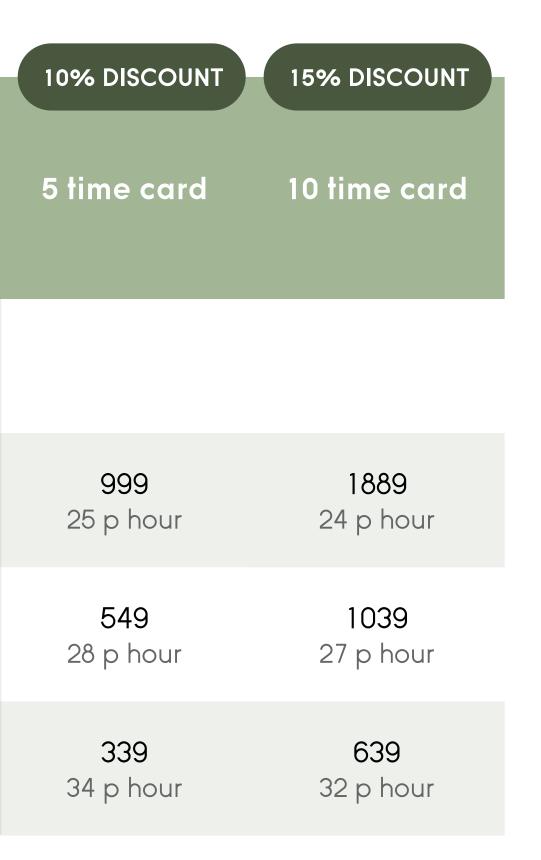

### Prices 2023/2024

|                                                       |                        | 25% DISCOUNT                                         | 10% DISCO             |
|-------------------------------------------------------|------------------------|------------------------------------------------------|-----------------------|
|                                                       | One<br>time            | Yearcontract on<br>weekly basis<br>(price per month) | 5 time c              |
| <b>Full day</b>                                       | 129                    | <b>425</b>                                           | 579                   |
| (8:00 - 23:00)                                        | 9 p hour               | 6 p hour                                             | 8 p hou               |
| <b>2 half days</b>                                    | <b>89</b>              | <b>295</b>                                           | <b>399</b>            |
| (8:00 - 18:00 uur)                                    | 9 p hour               | 7 p hour                                             | 8 p hou               |
| <b>Half day</b><br>(8:00 - 13:00 or<br>13:00 - 18:00) | <b>49</b><br>10 p hour | 165<br>8 p hour                                      | <b>225</b><br>9 p hou |
| <b>Evening</b>                                        | <b>39</b>              | 129                                                  | 1 <b>75</b>           |
| (18:00 - 23:00)                                       | 8 p hour               | 6 p hour                                             | 7 p hou               |
| 2 hours                                               | <b>39</b>              | 129                                                  | 199                   |
|                                                       | 20 p hour              | 15 p hour                                            | 20 p ho               |

| 10% DISCOUNT | 15% DISCOUNT |
|--------------|--------------|
| 5 time card  | 10 time card |
| 579          | 1099         |
| 8 p hour     | 7 p hour     |
| <b>399</b>   | <b>755</b>   |
| 8 p hour     | 8 p hour     |
| <b>225</b>   | <b>419</b>   |
| 9 p hour     | 8 p hour     |
| 175          | <b>335</b>   |
| 7 p hour     | 7 p hour     |
| 199          | <b>385</b>   |
| 20 p hour    | 19 p hour    |