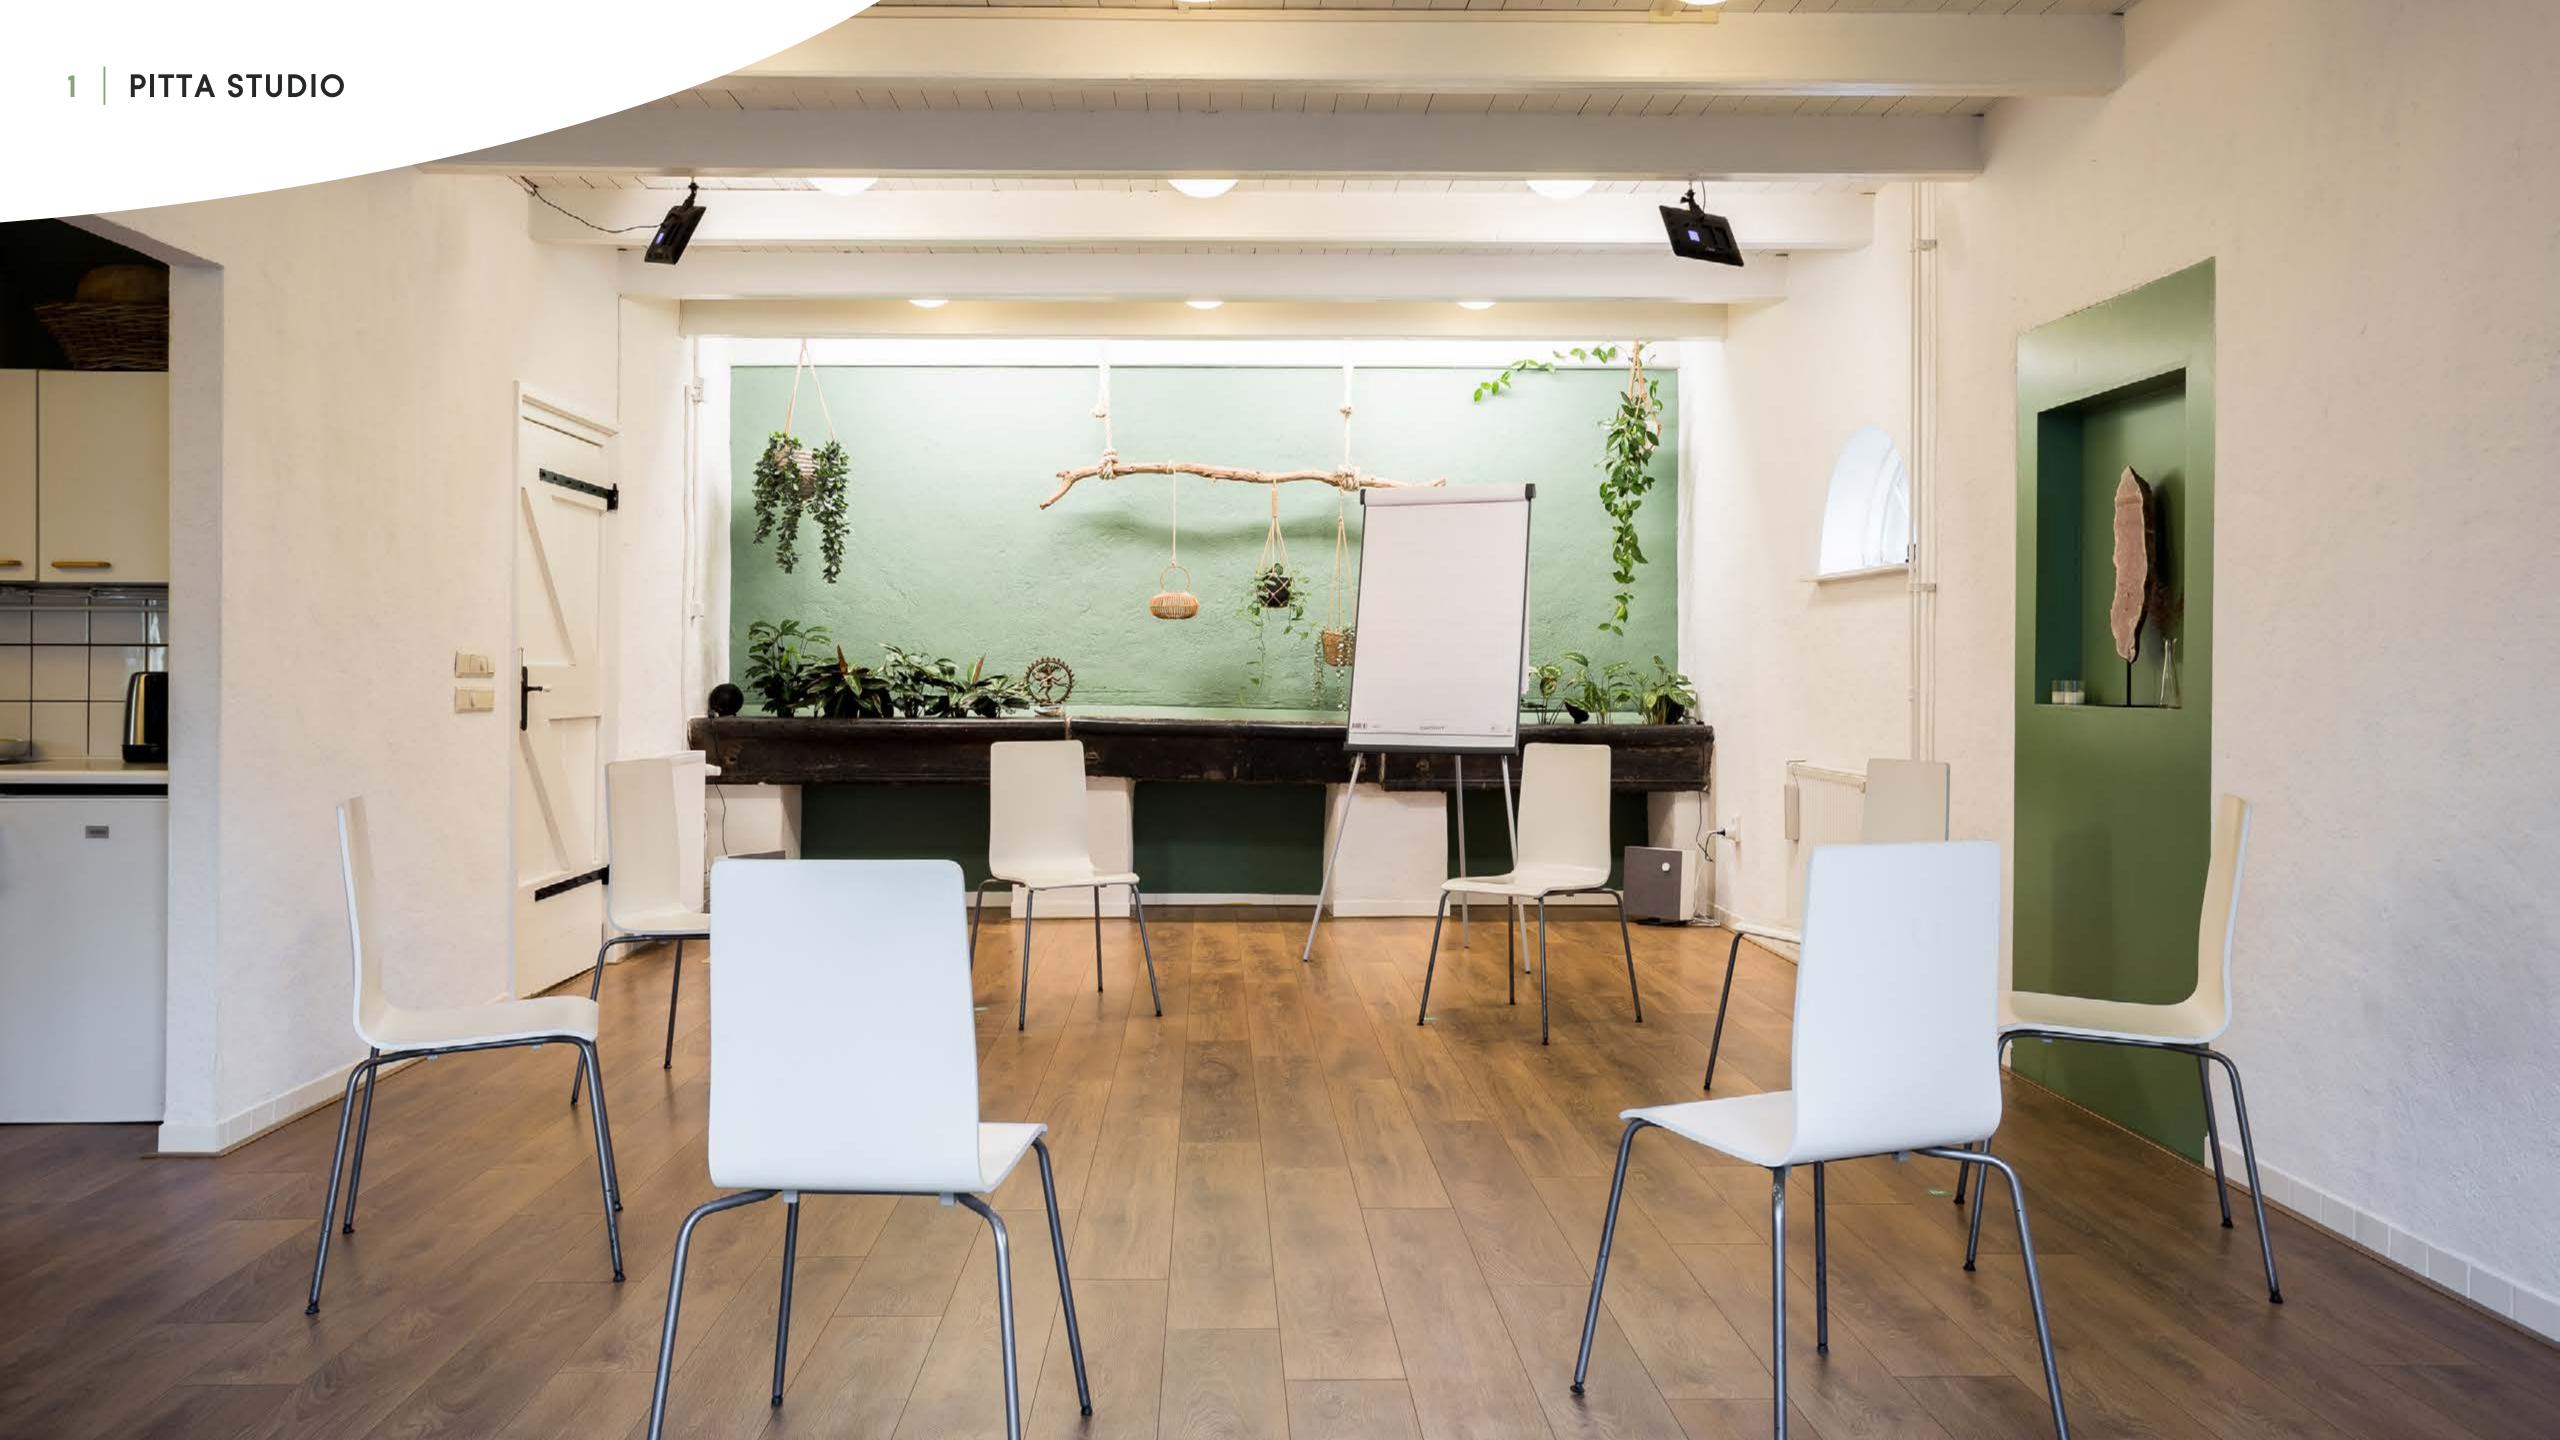

## 1 | Renting **The Pitta Studio**

## Info

- Comfortable, light and heated rooms
- The yoga studio: 9,4 x 4,4 meter **41,3m<sup>2</sup>**
- The fully equipped kitchen and lounge area:
  5,5 x 3,2 meter 17,6m<sup>2</sup>
- Including yoga mats, cushions, blankets, blocks, etc.
- Including tea amenities

#### 1 | PITTA STUDIO