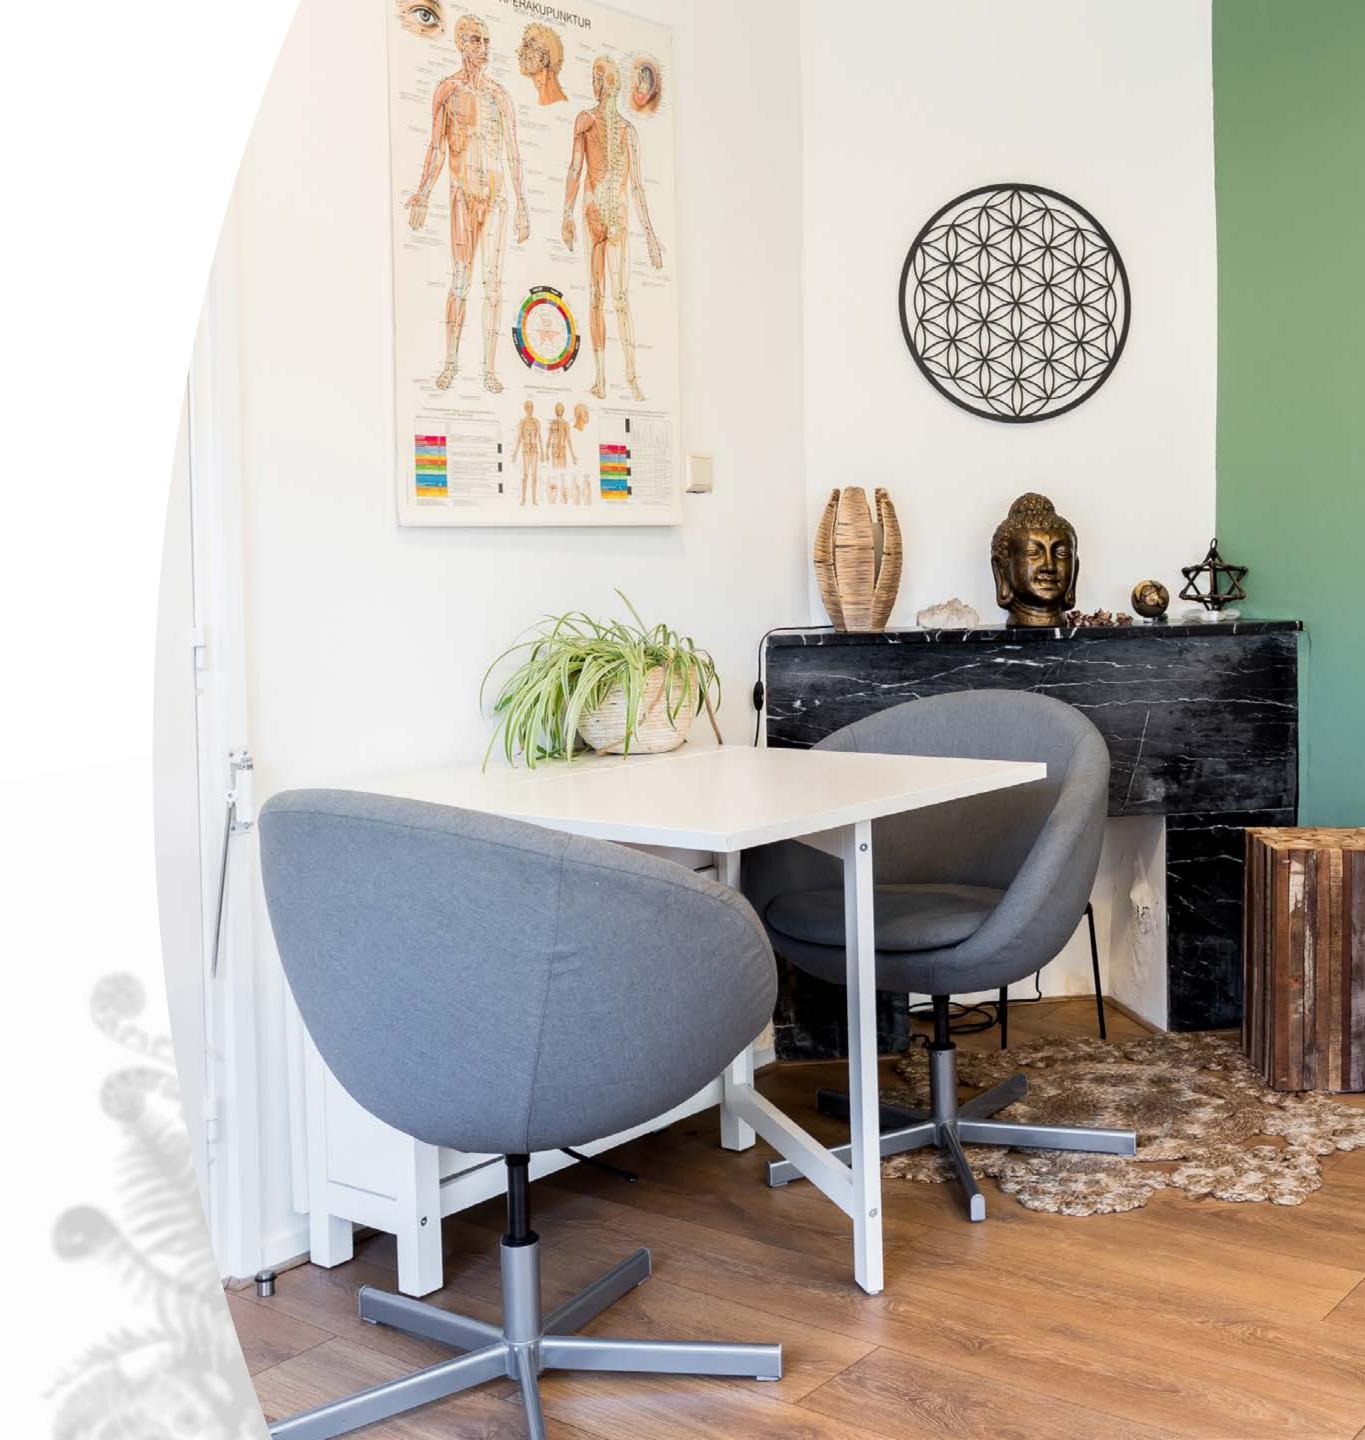

## 3 | Renting The Vata Room

## Info

- Nice, light and heated space for therapy sessions
- Measurements space: 4 x 3,2 meter 12,8m<sup>2</sup>
- Restrooms are present at location
- Including tea amenities