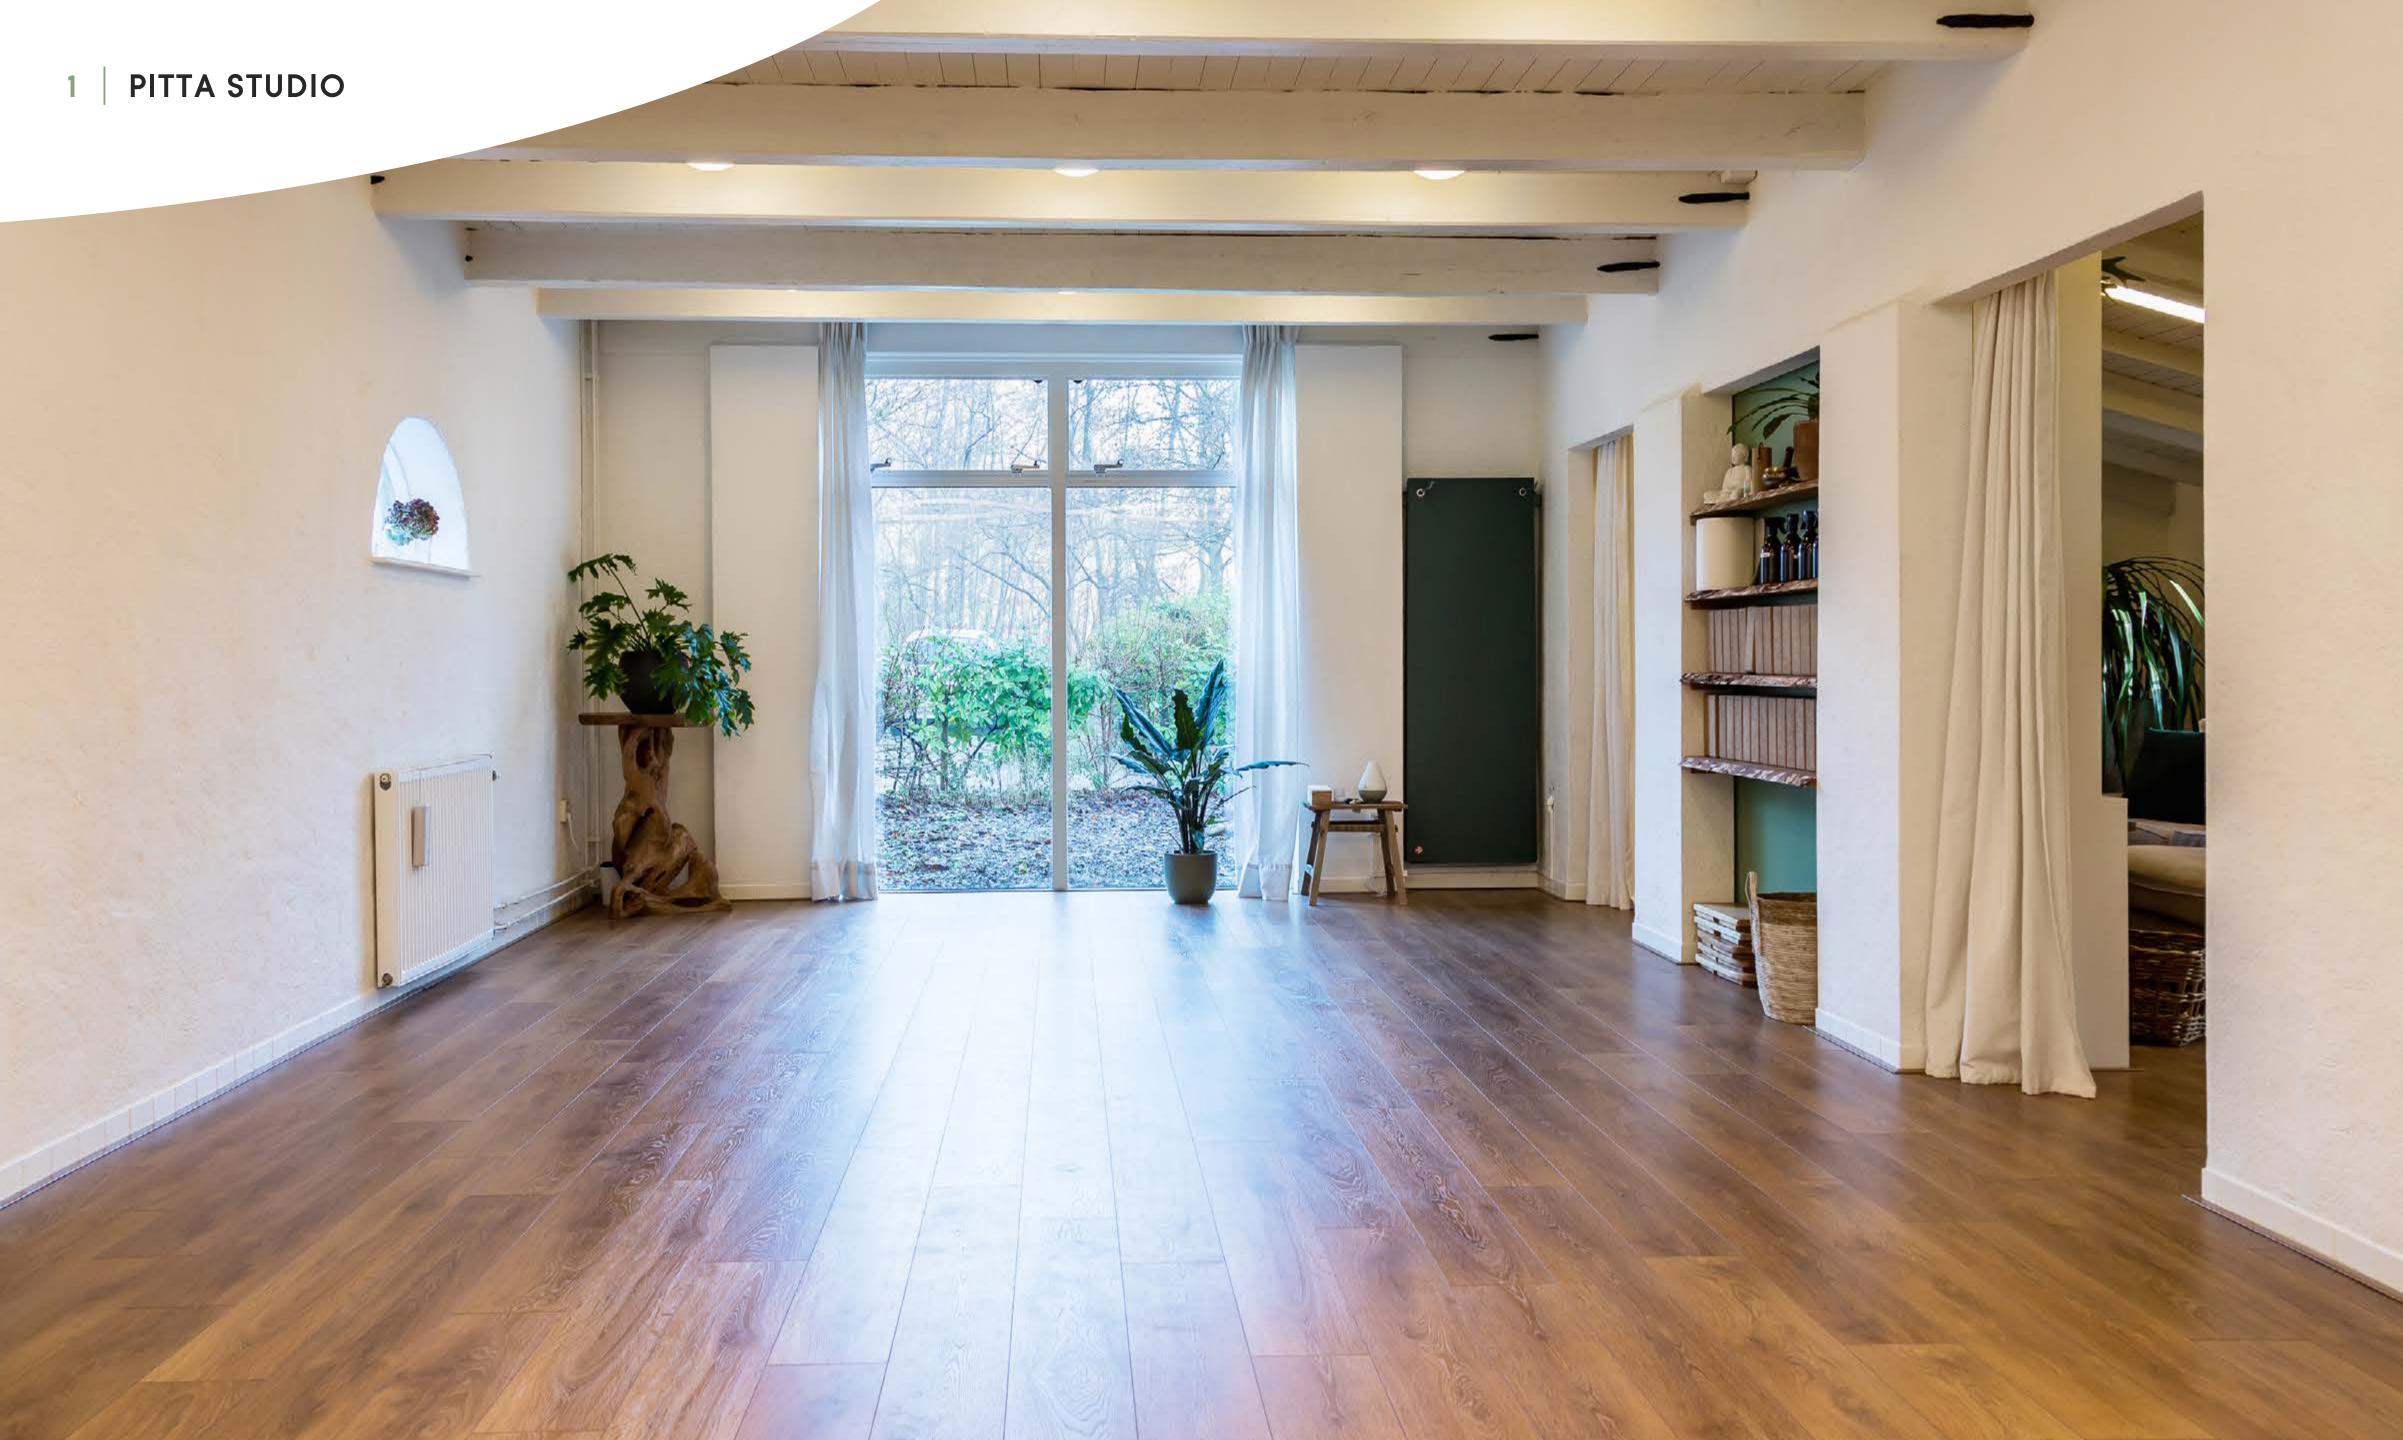

## 1 | Renting **The Pitta Studio**

#### 1 PITTA STUDIO

## Info

- Comfortable, light and heated rooms
- The yoga studio: 9,4 x 4,4 meter **41,3m<sup>2</sup>**
- The fully equipped kitchen and lounge area:
  5,5 x 3,2 meter 17,6m<sup>2</sup>
- Including yoga mats, cushions, blankets, blocks, etc.
- Including tea amenities