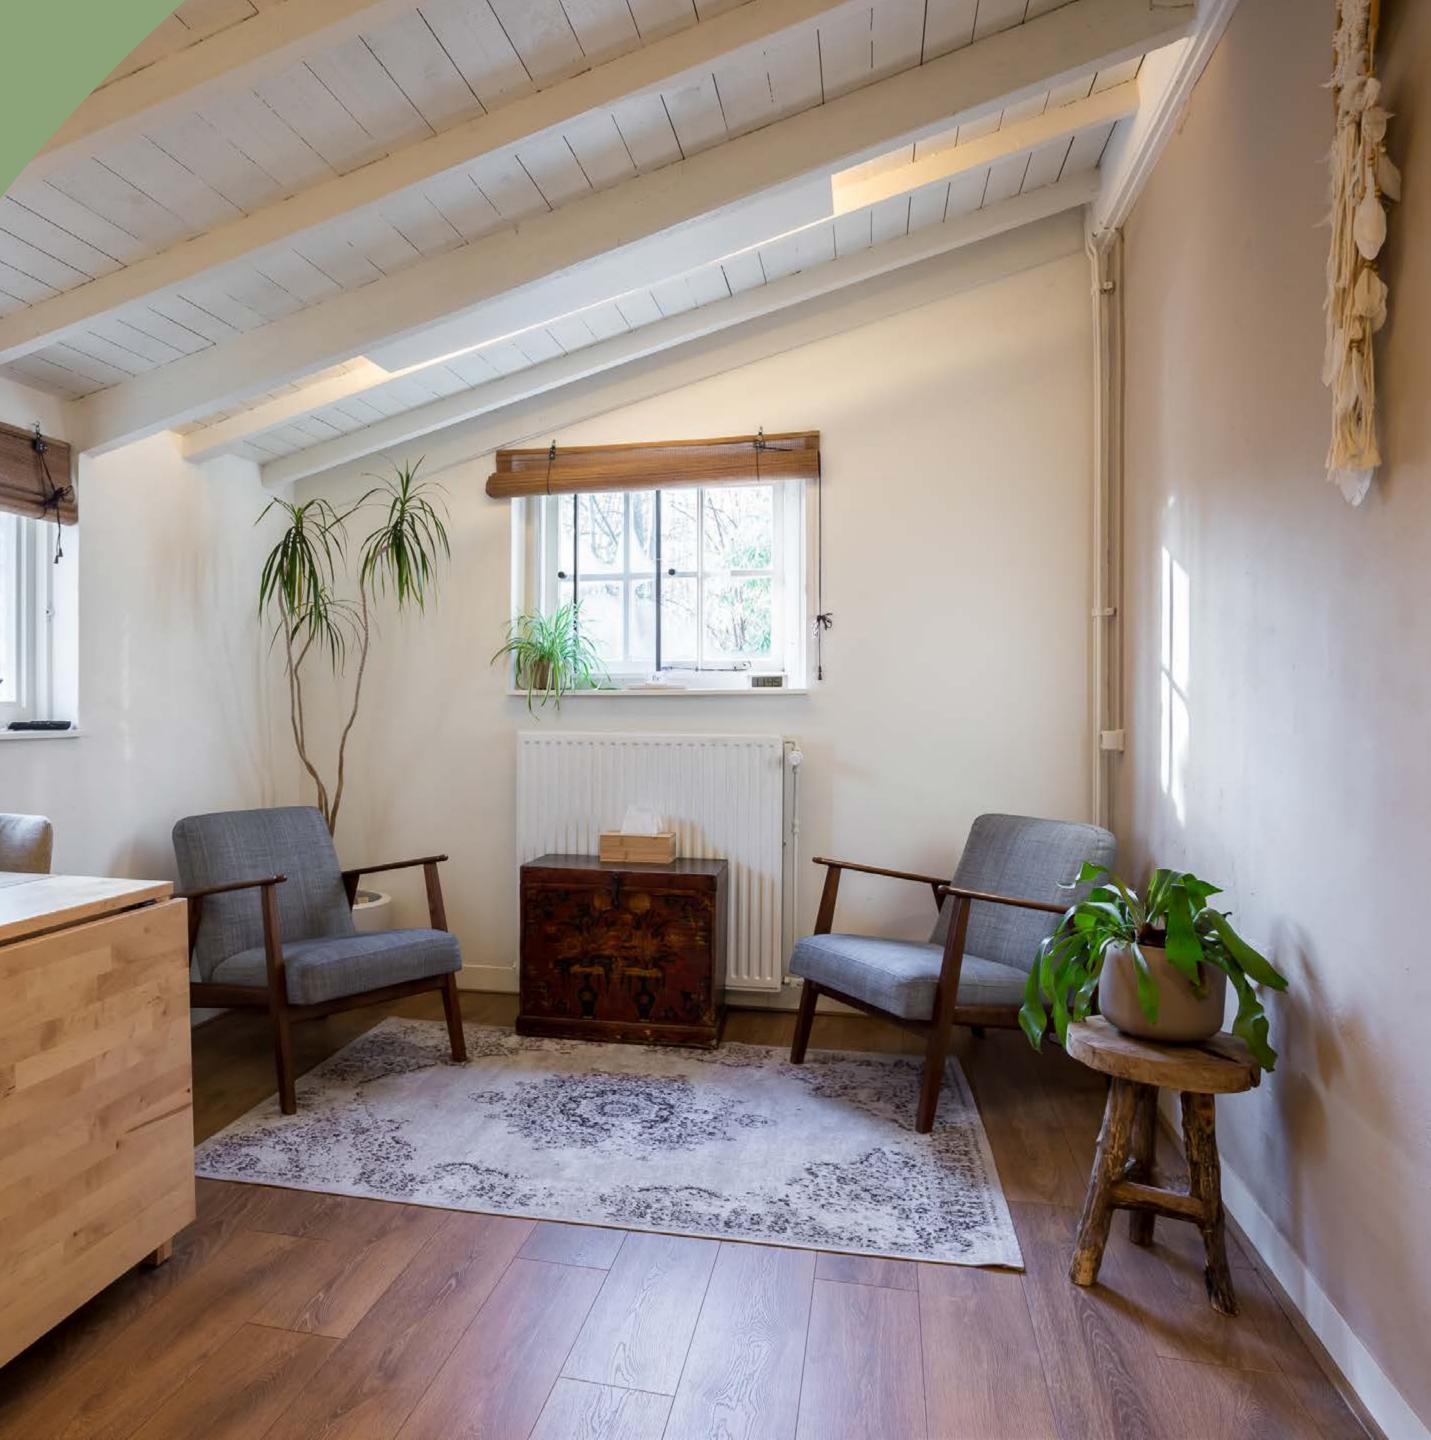

## 3 | Renting The Vata Room

## Info

- Nice, light and heated space for therapy sessions
- Measurements space: 4 x 3,2 meter 12,8m<sup>2</sup>
- Restrooms are present at location
- Including tea amenities