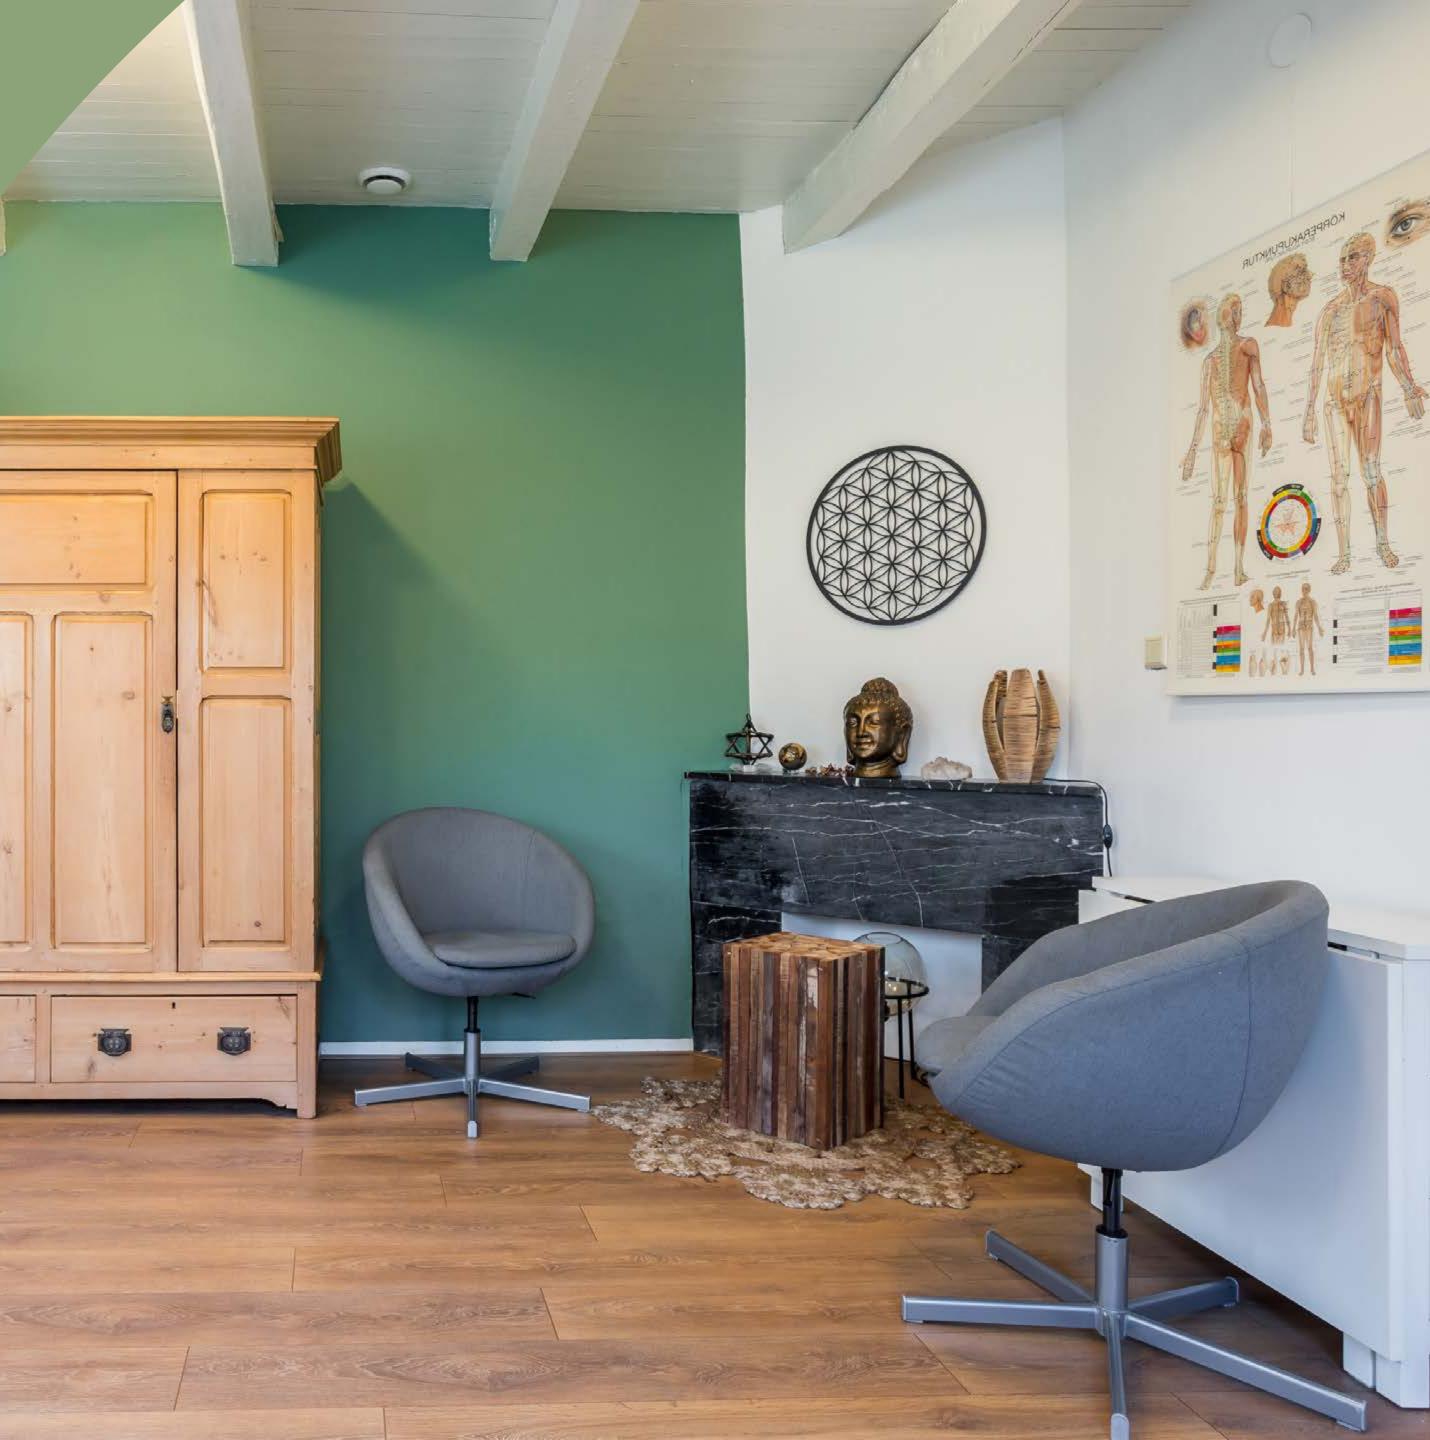

## 2 | Renting **The Kapha Room**

#### 2 KAPHA ROOM

### Info

- Nice light, heated space for massages and other treatments
- Measurements space: 4 x 4,4 meter 17,6m<sup>2</sup>
- Including massage table
- Including own sink
- Restrooms are present at location
- Including tea amenities