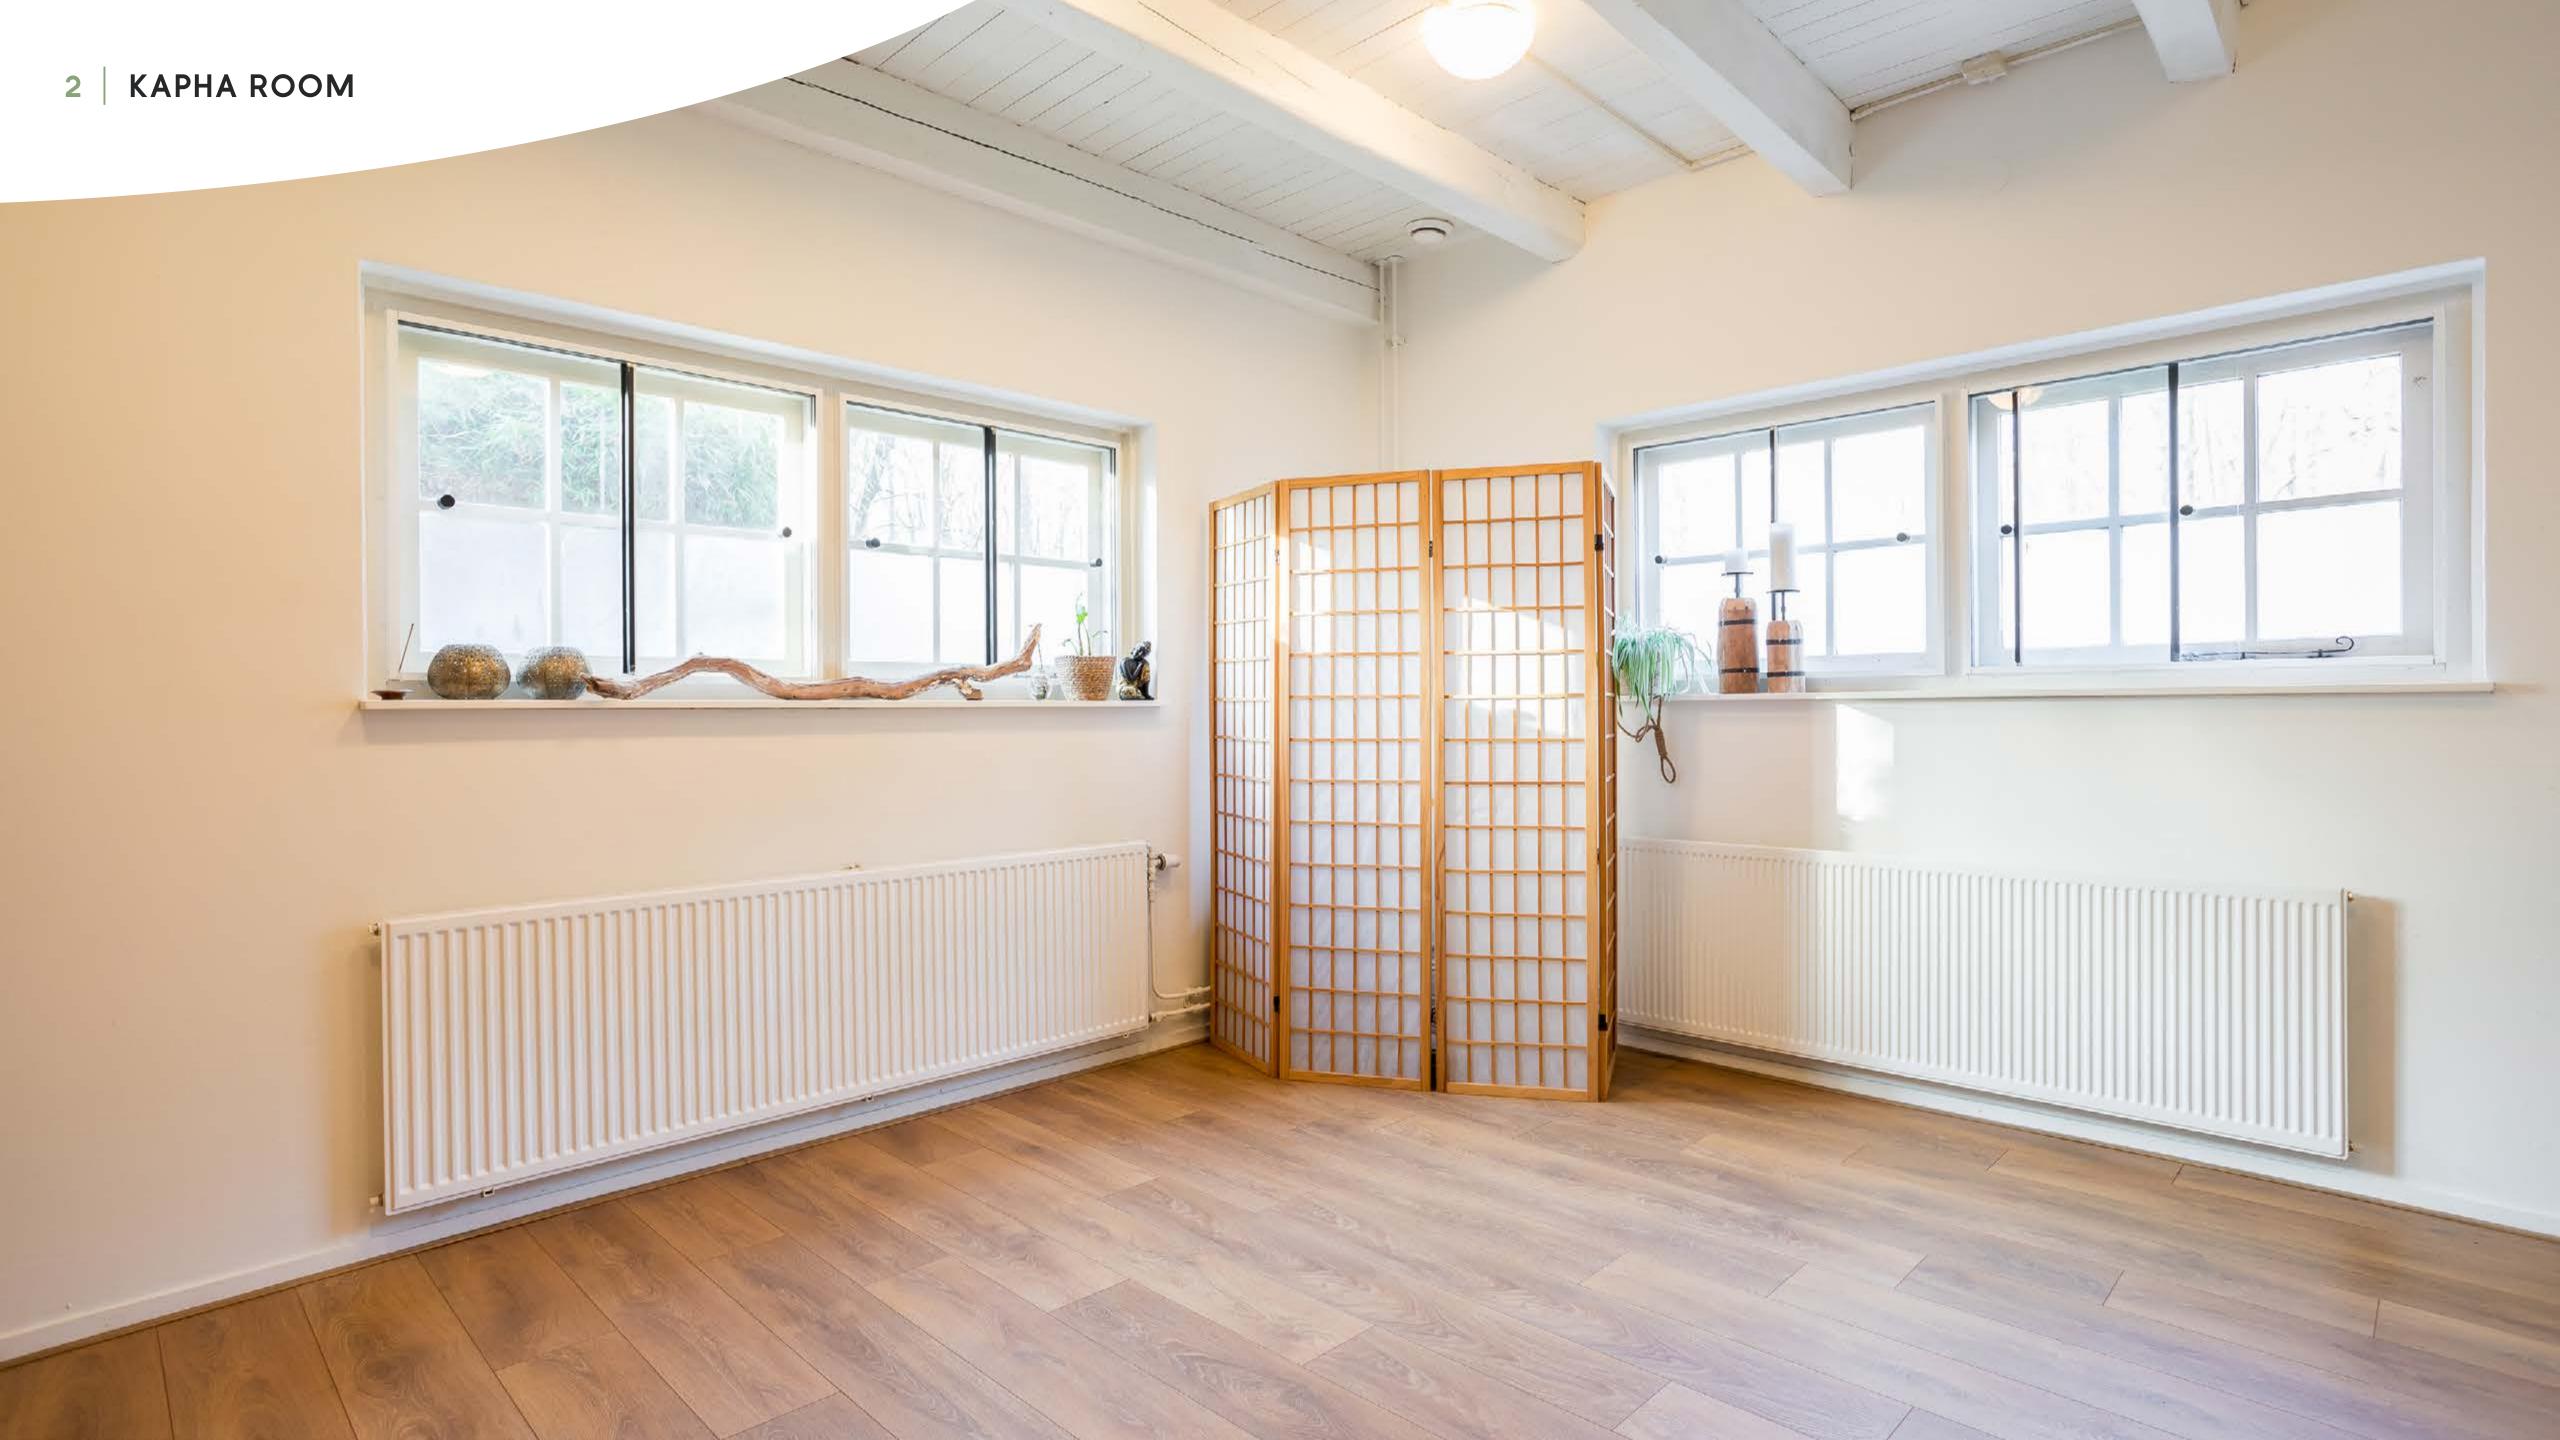

## 2 | Renting **The Kapha Room**

#### 2 KAPHA ROOM

### Info

- Nice light, heated space for massages and other treatments
- Measurements space: 4 x 4,4 meter 17,6m<sup>2</sup>
- Including massage table
- Including own sink
- Restrooms are present at location
- Including tea amenities