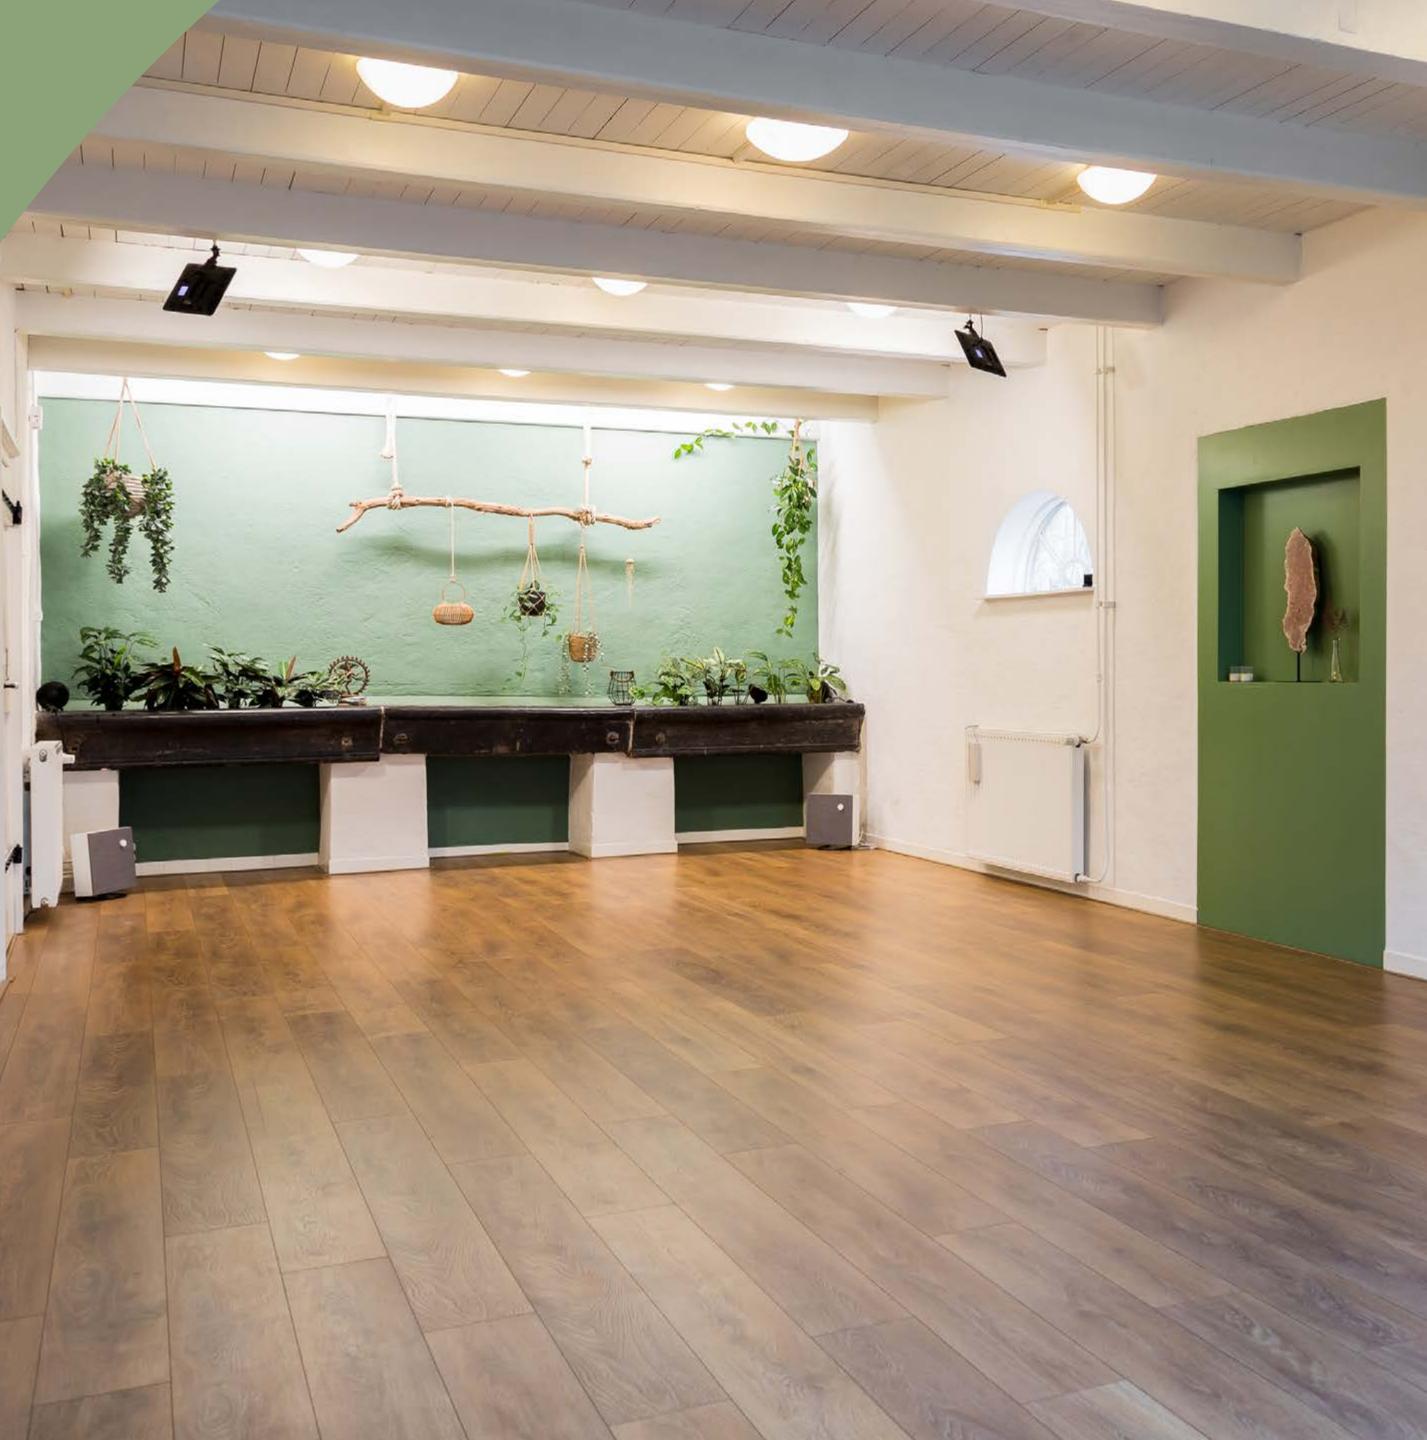

## 1 | Renting **The Pitta Studio**

#### 1 PITTA STUDIO

## Info

- Comfortable, light and heated rooms
- The yoga studio: 9,4 x 4,4 meter **41,3m<sup>2</sup>**
- The fully equipped kitchen and lounge area:
  5,5 x 3,2 meter 17,6m<sup>2</sup>
- Including yoga mats, cushions, blankets, blocks, etc.
- Including tea amenities