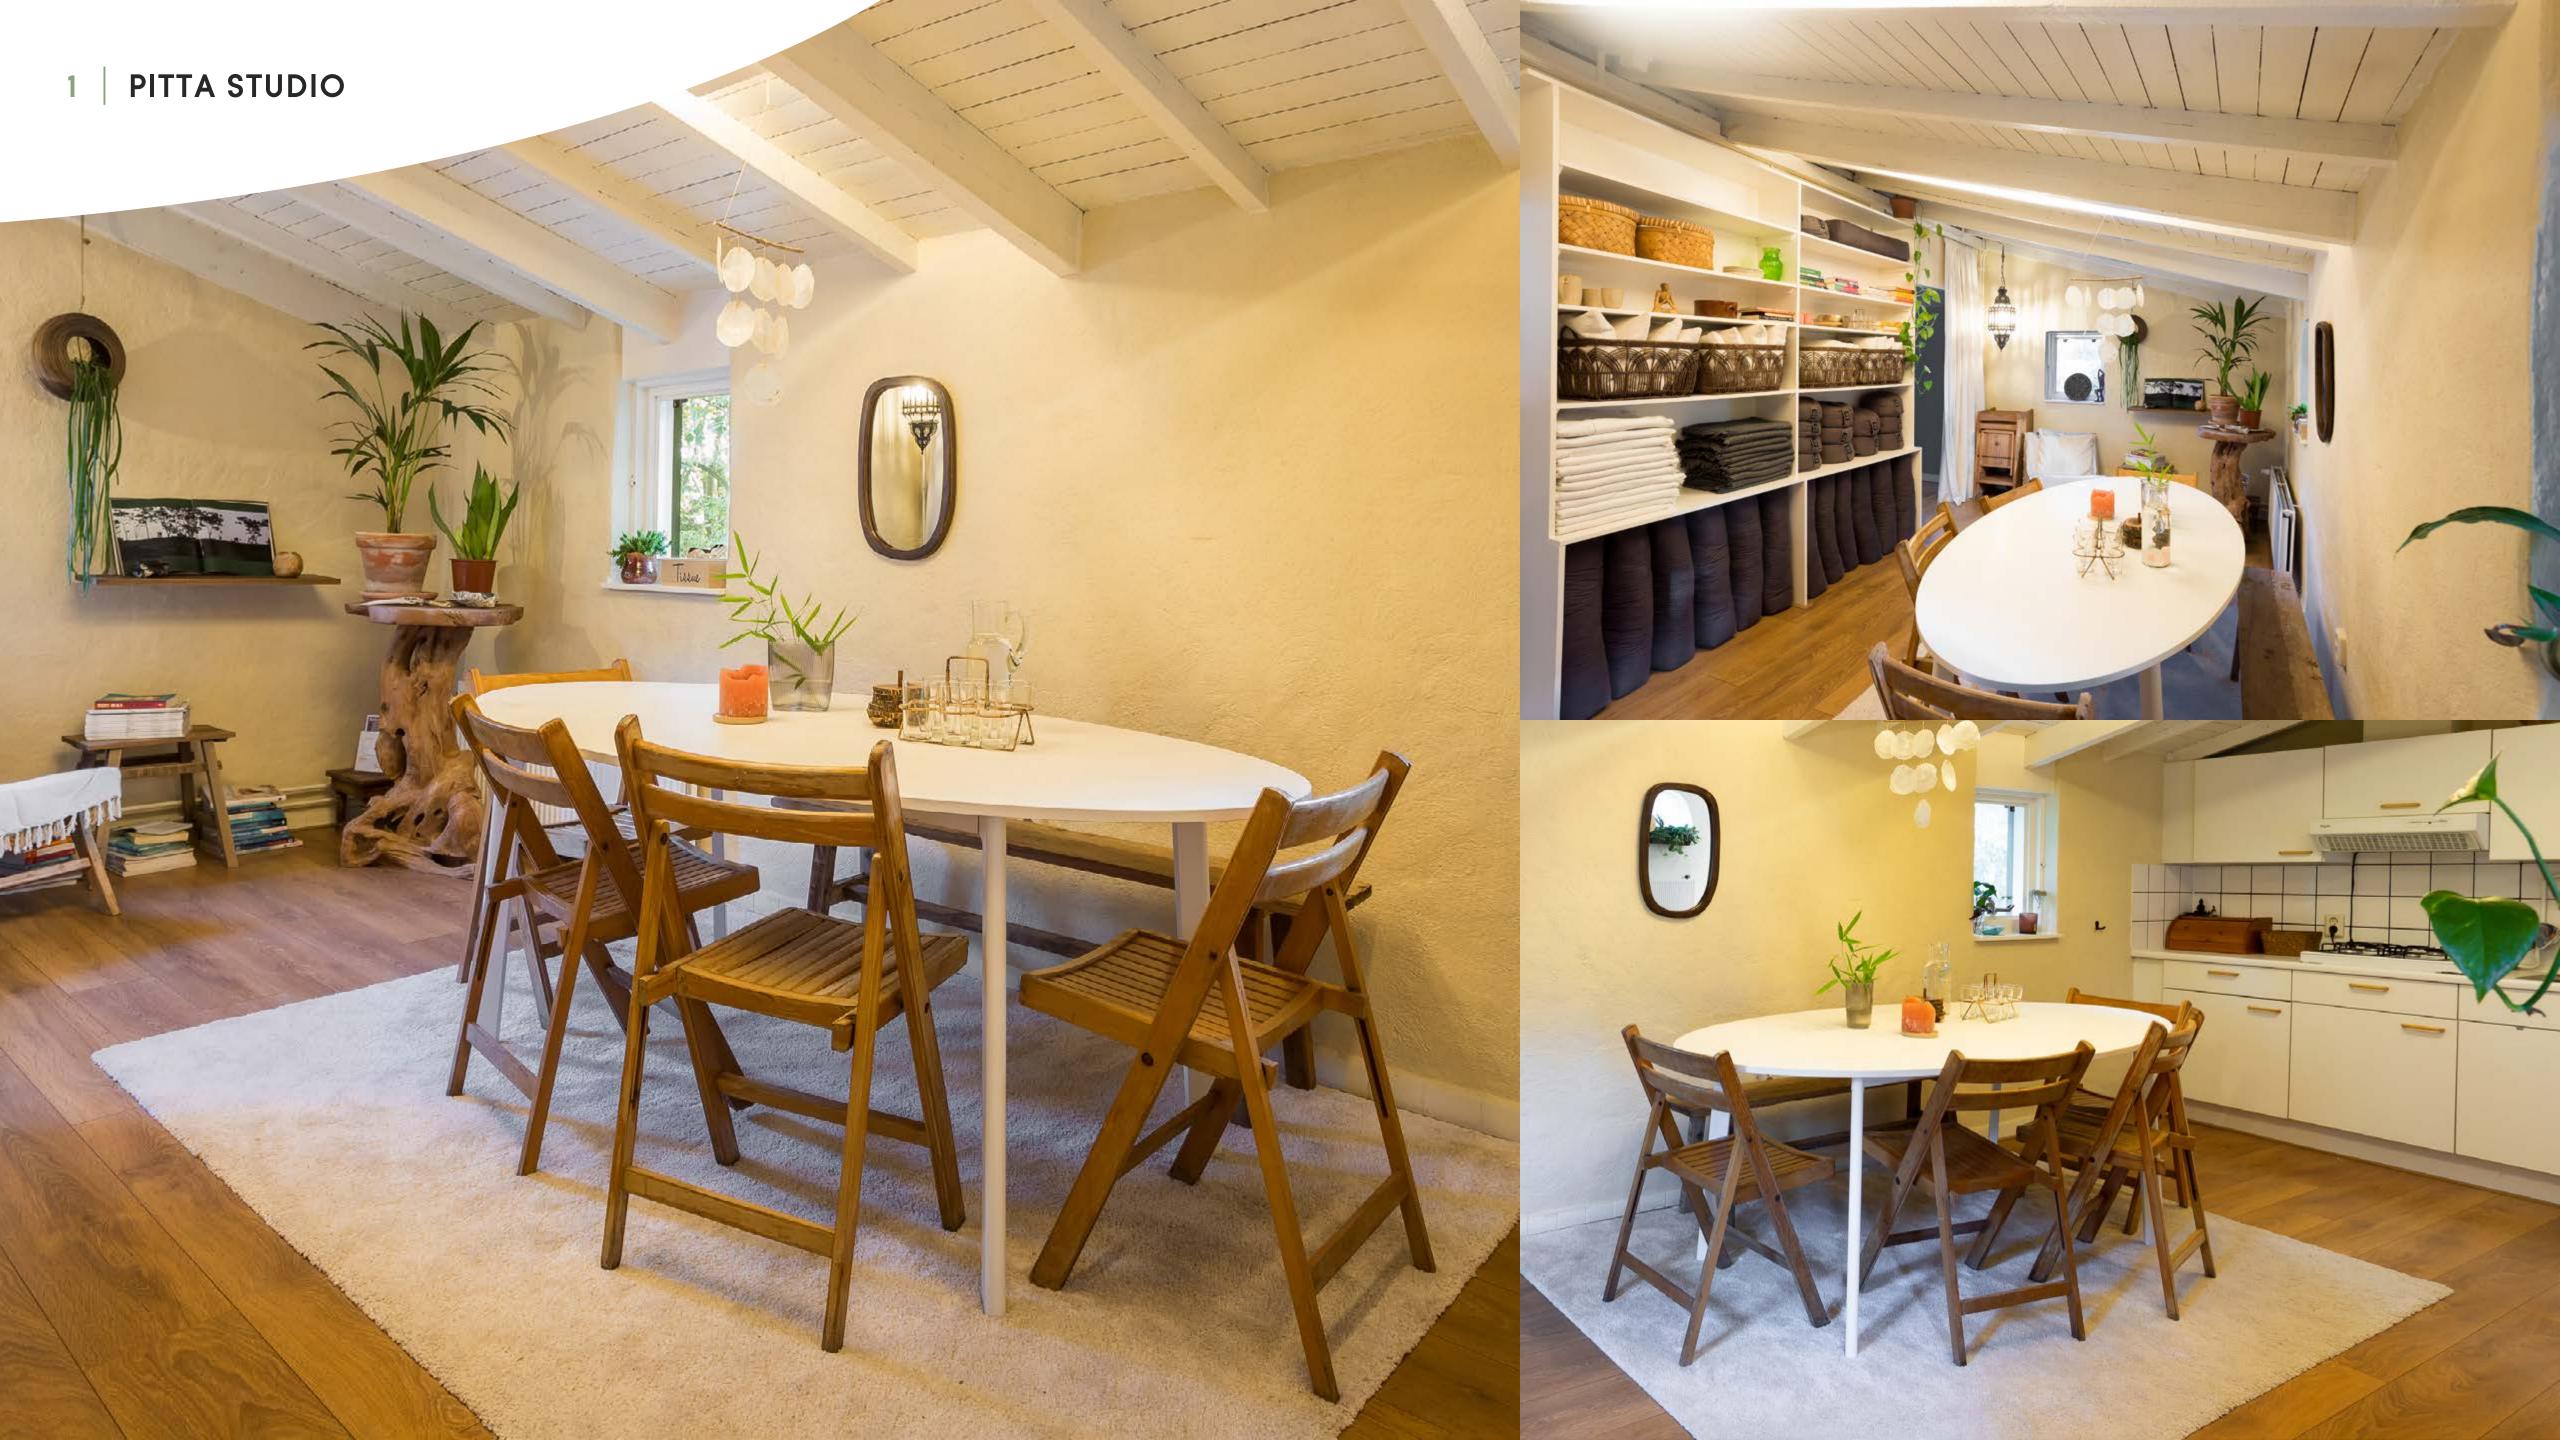

## 1 | Renting **The Pitta Studio**

## Info

- Comfortable, light and heated rooms
- The yoga studio: 9,4 x 4,4 meter **41,3m<sup>2</sup>**
- The fully equipped kitchen and lounge area:
  5,5 x 3,2 meter 17,6m<sup>2</sup>
- Including yoga mats, cushions, blankets, blocks, etc.
- Including tea amenities

#### 1 | PITTA STUDIO