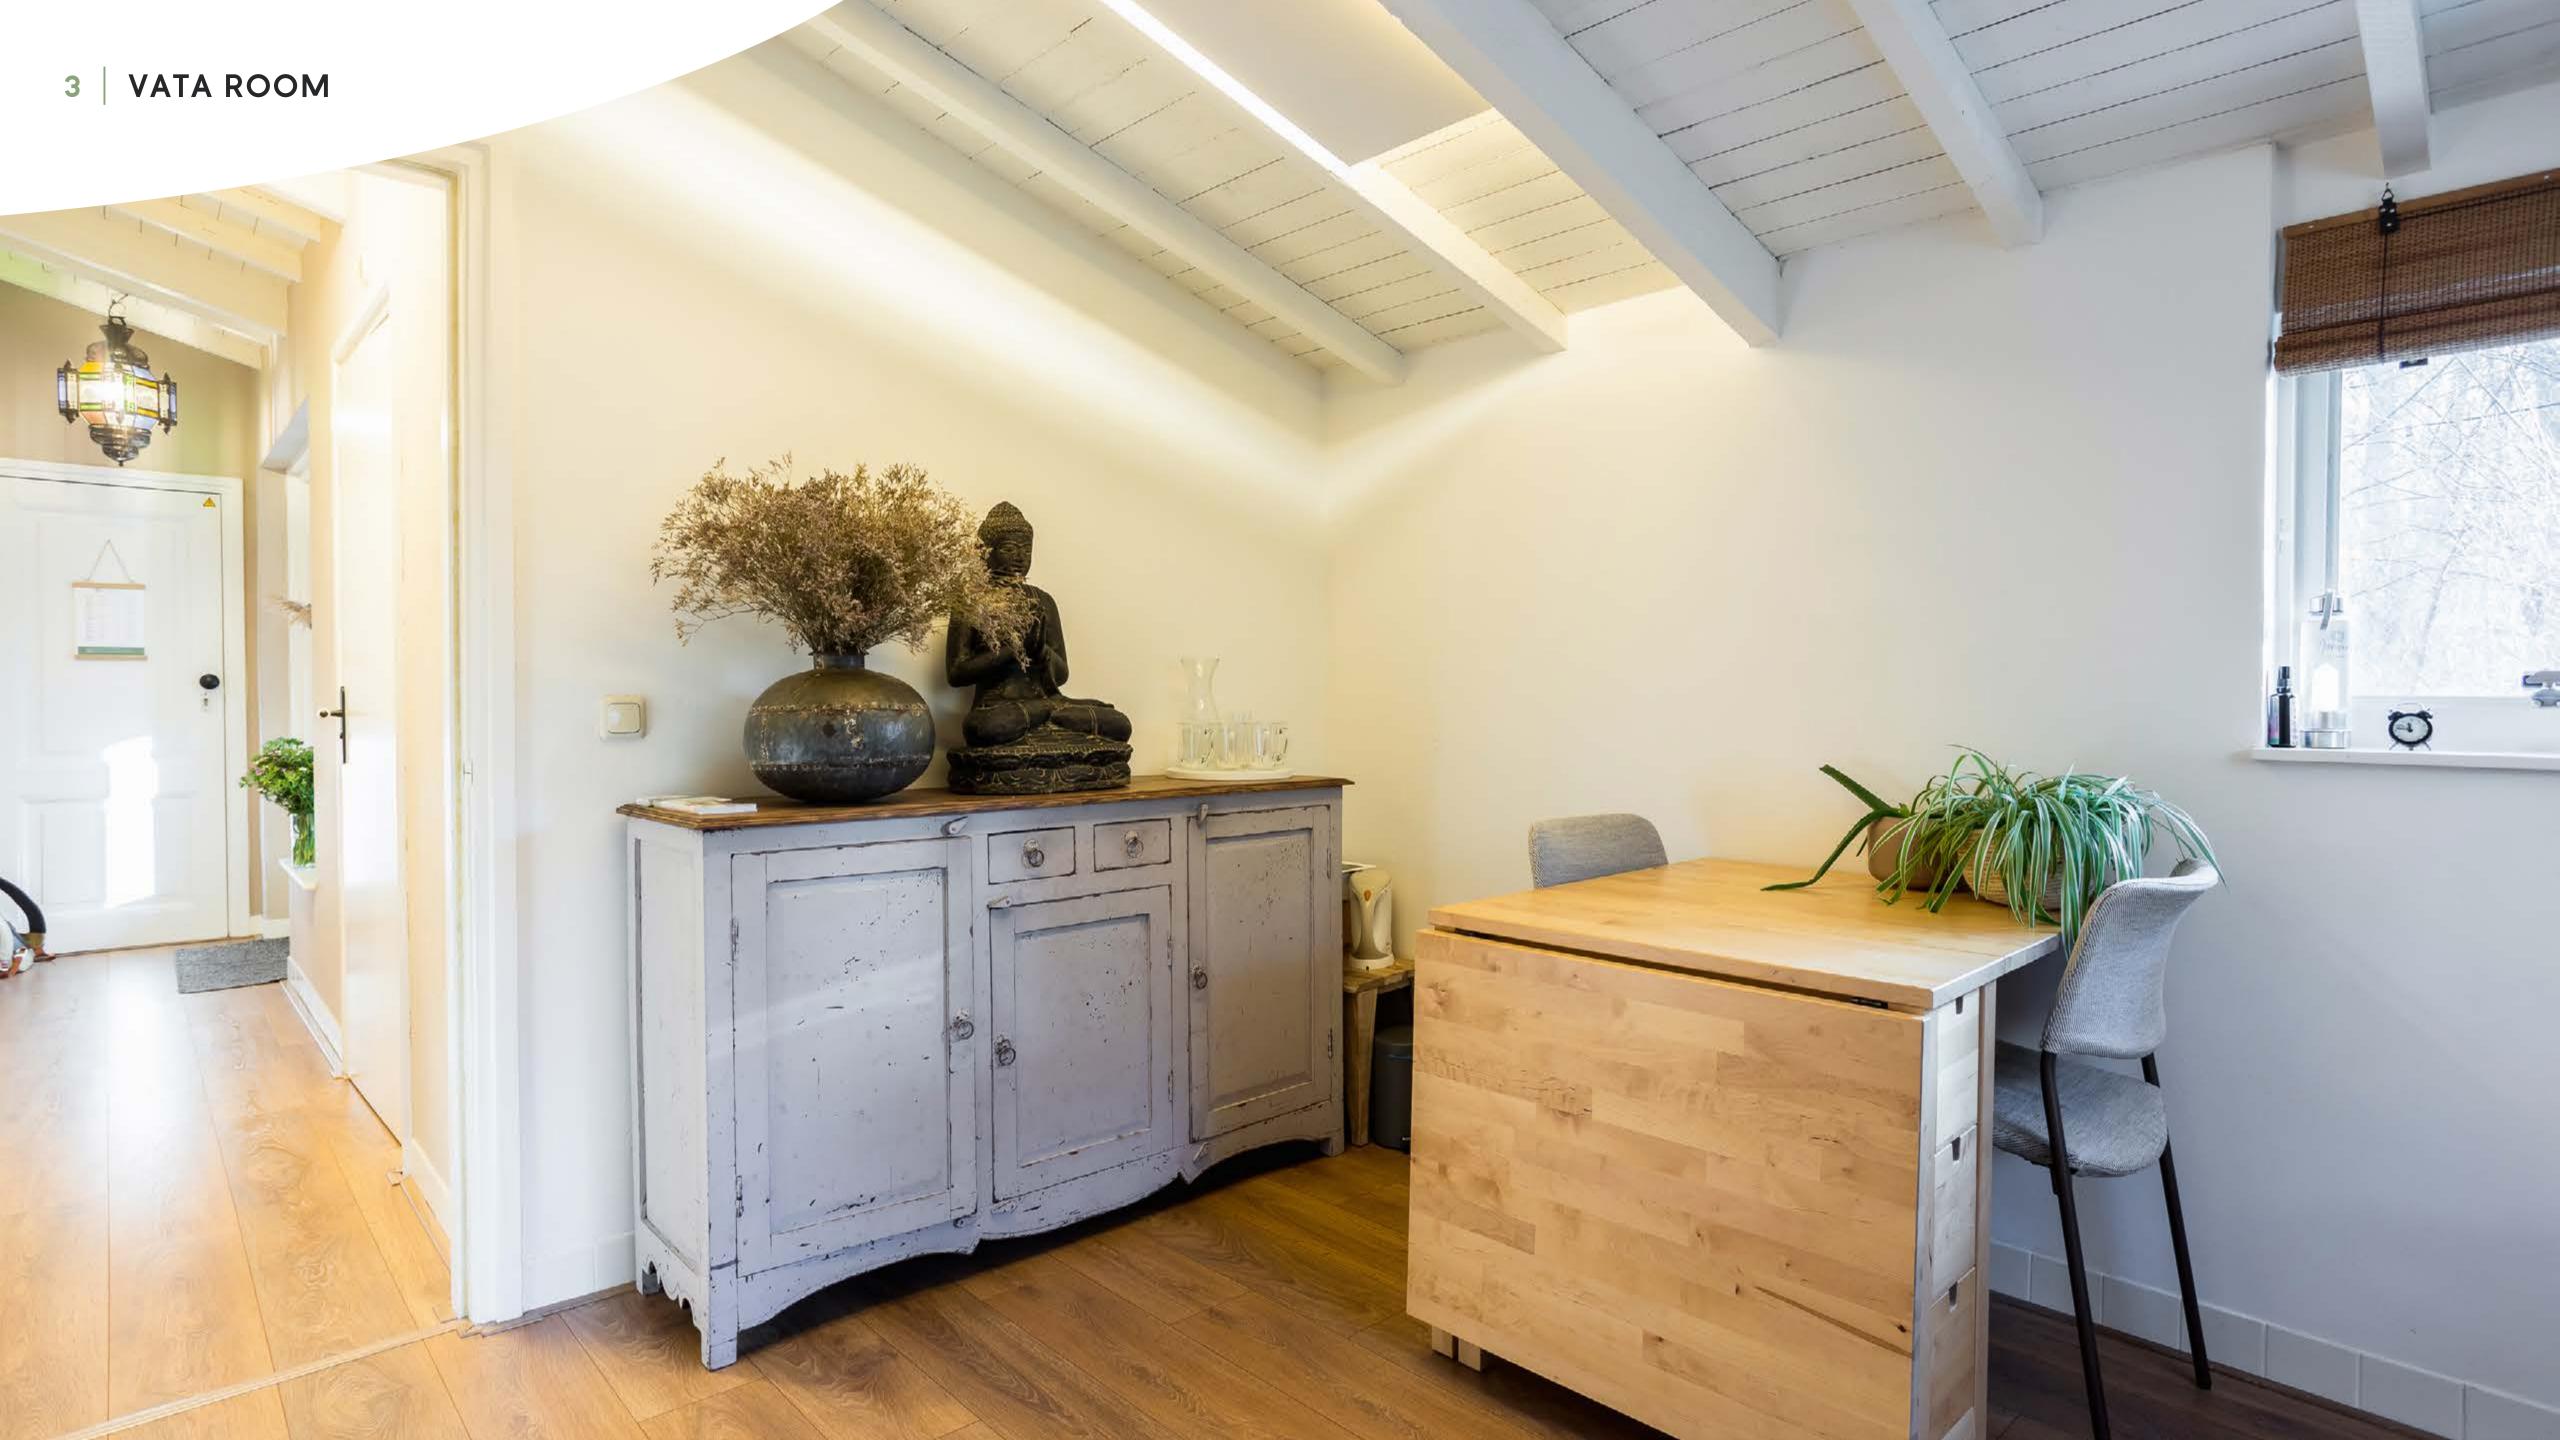

## 3 | Renting The Vata Room

## Info

- Nice, light and heated space for therapy sessions
- Measurements space: 4 x 3,2 meter 12,8m<sup>2</sup>
- Restrooms are present at location
- Including tea amenities