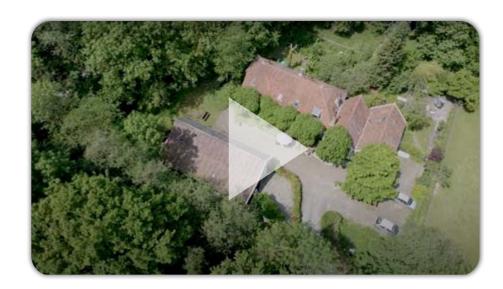

## LEIDSE HOUT

# Leiden's best kept secret

Groene Maredijk 100, 2334 CT Leiden





### The area

- In the middle of Leidse Hout
- Walking distance from Leiden CS
- Easy to access by public transport, car or bike
- Free parking available at UVS sport fields

| Т | h | re |
|---|---|----|
|   |   |    |

- 2
- 3

## e options

RENTING THE PITTA STUDIO

RENTING THE KAPHA ROOM

RENTING THE VATA ROOM

### Watch the Video











#### THE **GARDEN**



## 1 | Renting **The Pitta Studio**



















#### 1 PITTA STUDIO

## Info

- Comfortable, light and heated rooms
- The yoga studio: 9,4 x 4,4 meter **41,3m<sup>2</sup>**
- The fully equipped kitchen and lounge area:
  5,5 x 3,2 meter 17,6m<sup>2</sup>
- Including yoga mats, cushions, blankets, blocks, etc.
- Including tea amenities



#### 1 | PITTA STUDIO

## Prices 2023/2024

|                                                              |                         | 25% DISCOUNT                                         |
|--------------------------------------------------------------|-------------------------|------------------------------------------------------|
|                                                              | One<br>time